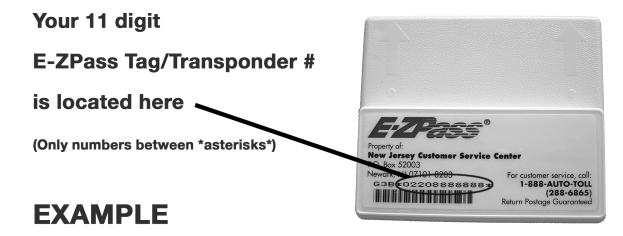

The Senior Citizen Discount Program is "tag specific" which means that you will be asked to identify the one (1) E-ZPass tag/transponder that will be used exclusively by the eligible senior citizen enrolling in the Program. There is an eleven (11) digit number on the tag/transponder and it must begin with "009", "022", "025" or "029".

#### PLEASE KEEP THIS FORM FOR FUTURE REFERENCE

| NJ E-ZPass Account # (13 digits)                      |  |  |  |  |  |  |  |  |  |  |  |  |  |
|-------------------------------------------------------|--|--|--|--|--|--|--|--|--|--|--|--|--|
|                                                       |  |  |  |  |  |  |  |  |  |  |  |  |  |
|                                                       |  |  |  |  |  |  |  |  |  |  |  |  |  |
|                                                       |  |  |  |  |  |  |  |  |  |  |  |  |  |
| E-ZPass Tag/Transponder # (11 digits)                 |  |  |  |  |  |  |  |  |  |  |  |  |  |
|                                                       |  |  |  |  |  |  |  |  |  |  |  |  |  |
|                                                       |  |  |  |  |  |  |  |  |  |  |  |  |  |
| (See back of application for location of the number.) |  |  |  |  |  |  |  |  |  |  |  |  |  |