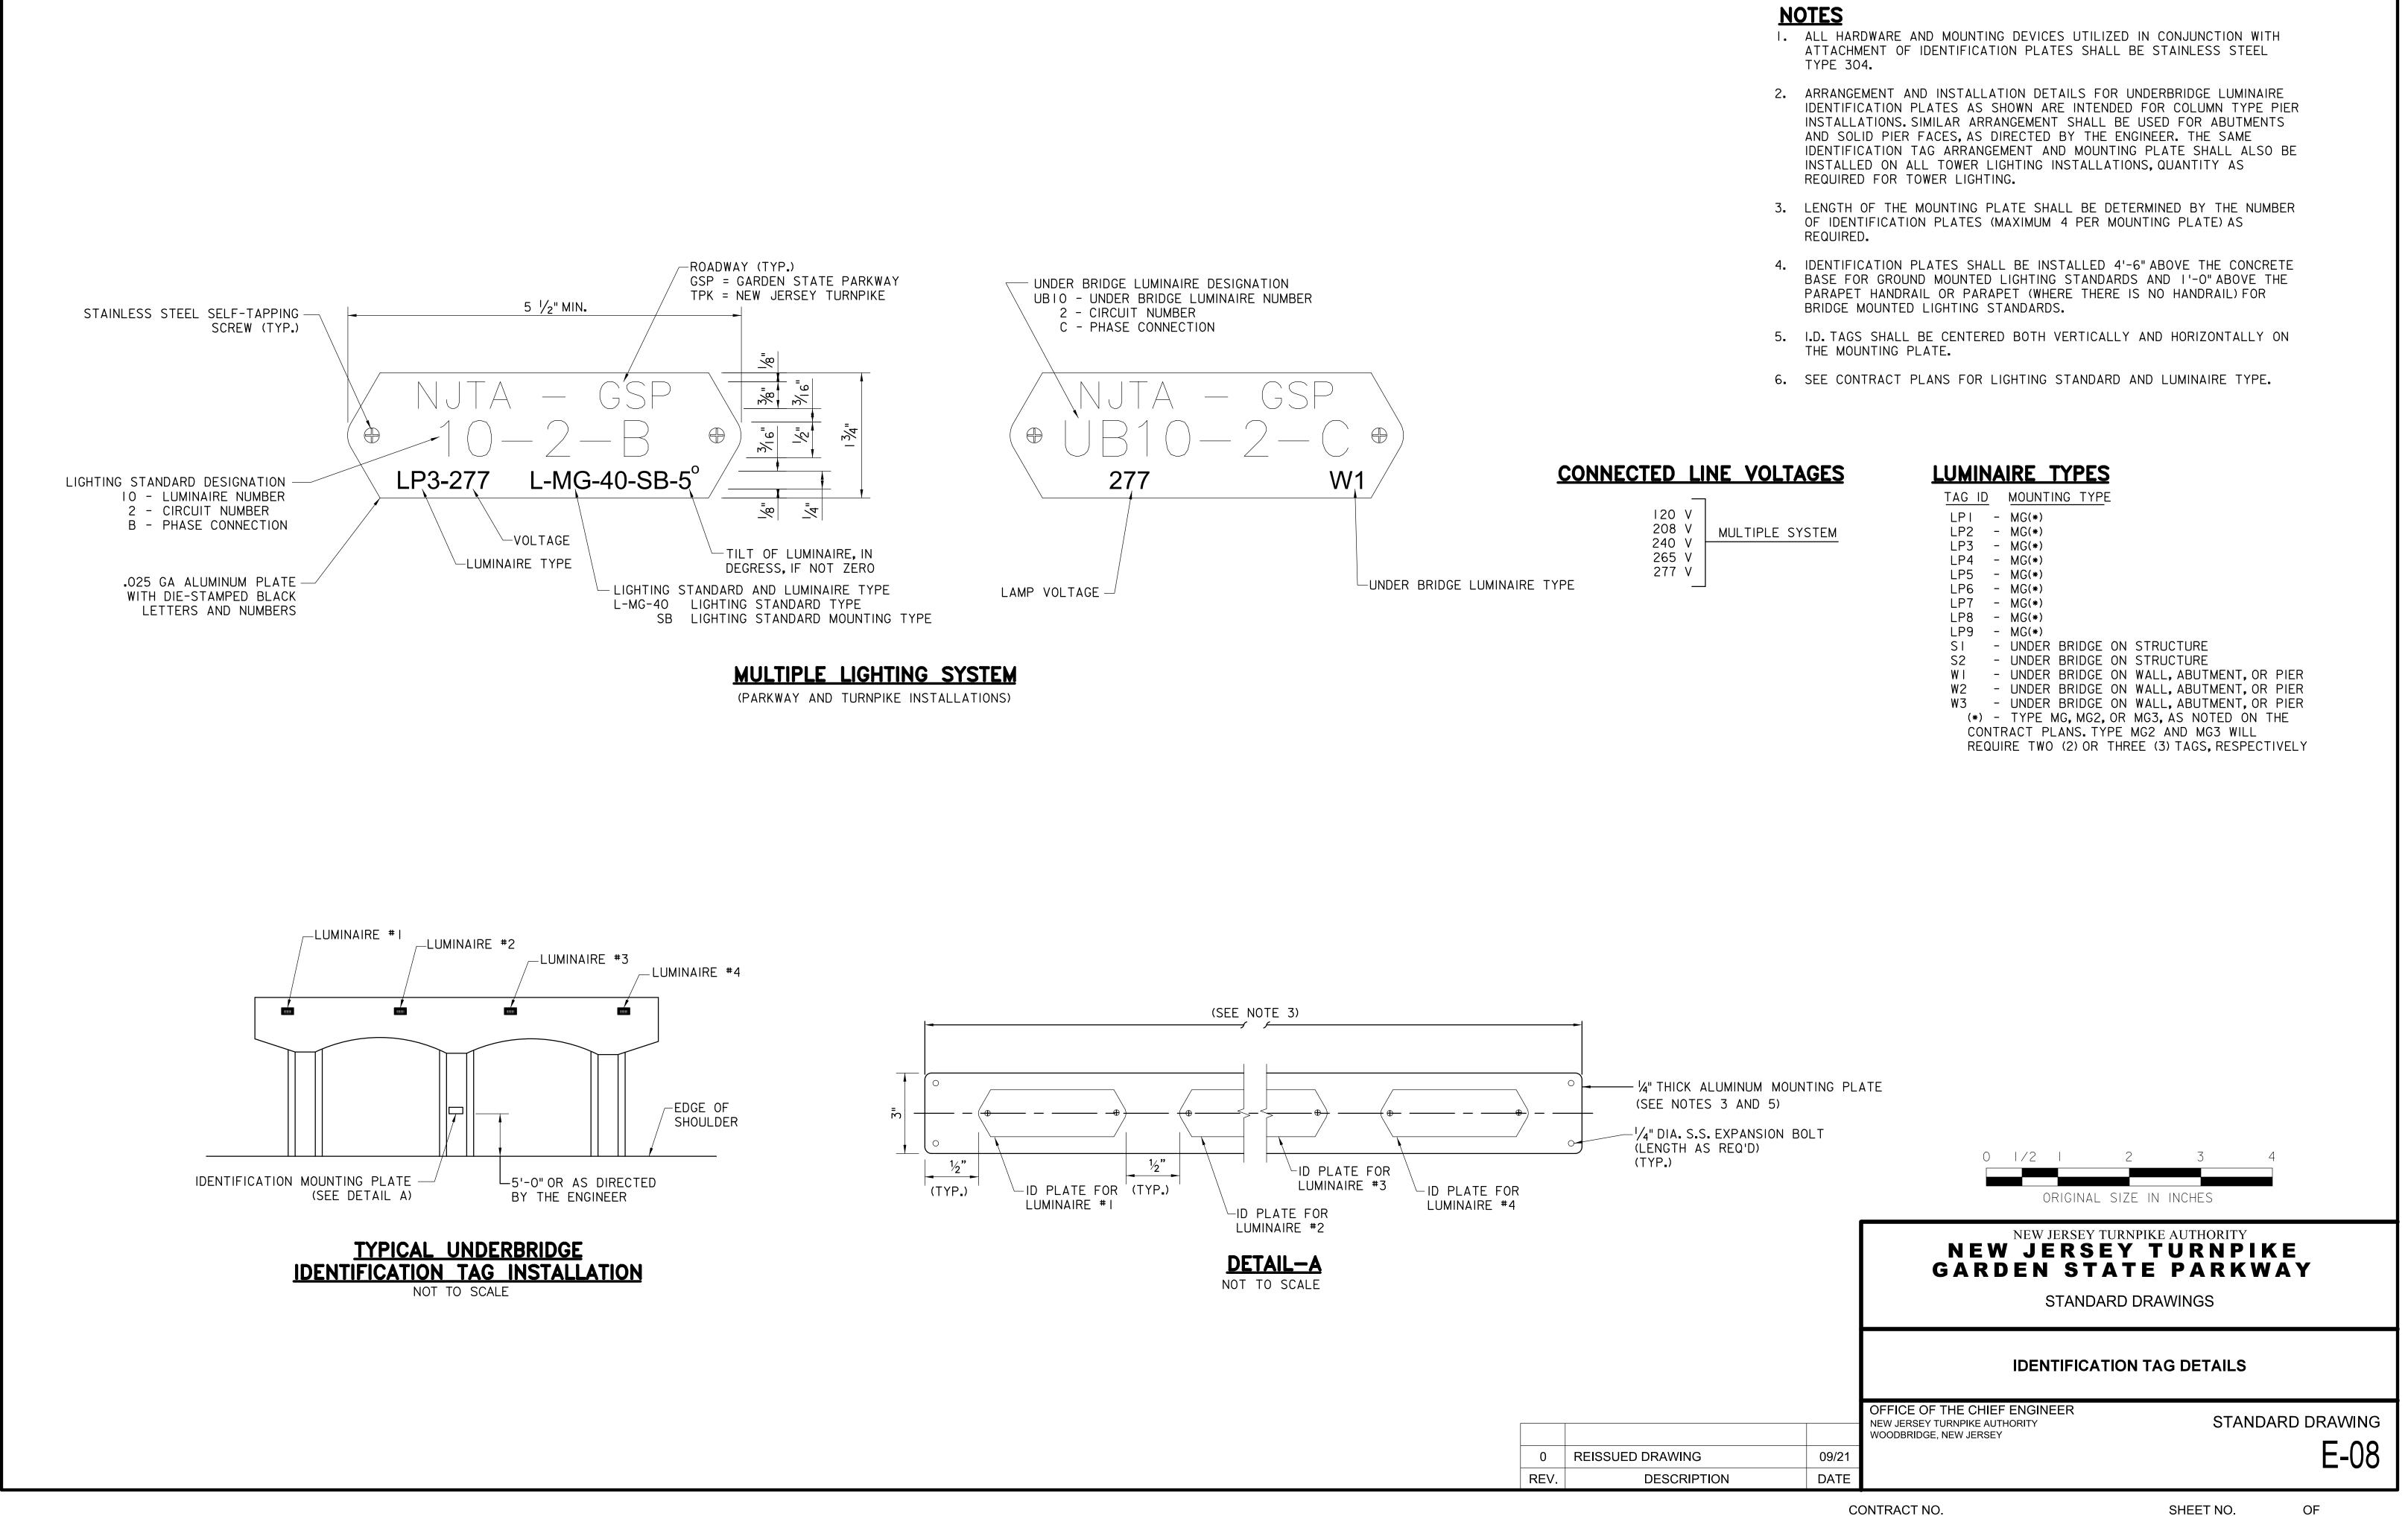

| 0    | REISSUED |
|------|----------|
| REV. |          |
|      |          |

| 120 V<br>208 V<br>240 V<br>265 V<br>277 V | MULTIPLE SYSTEM |
|-------------------------------------------|-----------------|
|                                           |                 |

| LPI                                  | -   | MG(*)                                       |  |  |  |
|--------------------------------------|-----|---------------------------------------------|--|--|--|
| LP2                                  | -   | MG(*)                                       |  |  |  |
| LP3                                  | -   | MG(*)                                       |  |  |  |
| LP4                                  | -   | MG(*)                                       |  |  |  |
| LP5                                  | -   | MG(*)                                       |  |  |  |
| LP6                                  | -   | MG(*)                                       |  |  |  |
| LP7                                  | -   | MG(*)                                       |  |  |  |
| LP8                                  | -   | MG(*)                                       |  |  |  |
| LP9                                  | -   | MG(*)                                       |  |  |  |
| SI                                   | -   | UNDER BRIDGE ON STRUCTURE                   |  |  |  |
| S2                                   | -   | UNDER BRIDGE ON STRUCTURE                   |  |  |  |
| WI                                   | -   | UNDER BRIDGE ON WALL, ABUTMENT, OR PIER     |  |  |  |
| W2                                   | -   | UNDER BRIDGE ON WALL, ABUTMENT, OR PIER     |  |  |  |
| W3                                   | -   | UNDER BRIDGE ON WALL, ABUTMENT, OR PIER     |  |  |  |
| (*)                                  | -   | TYPE MG,MG2,OR MG3,AS NOTED ON THE          |  |  |  |
| CONTRACT PLANS.TYPE MG2 AND MG3 WILL |     |                                             |  |  |  |
| RE                                   | QUI | IRE TWO (2) OR THREE (3) TAGS, RESPECTIVELY |  |  |  |