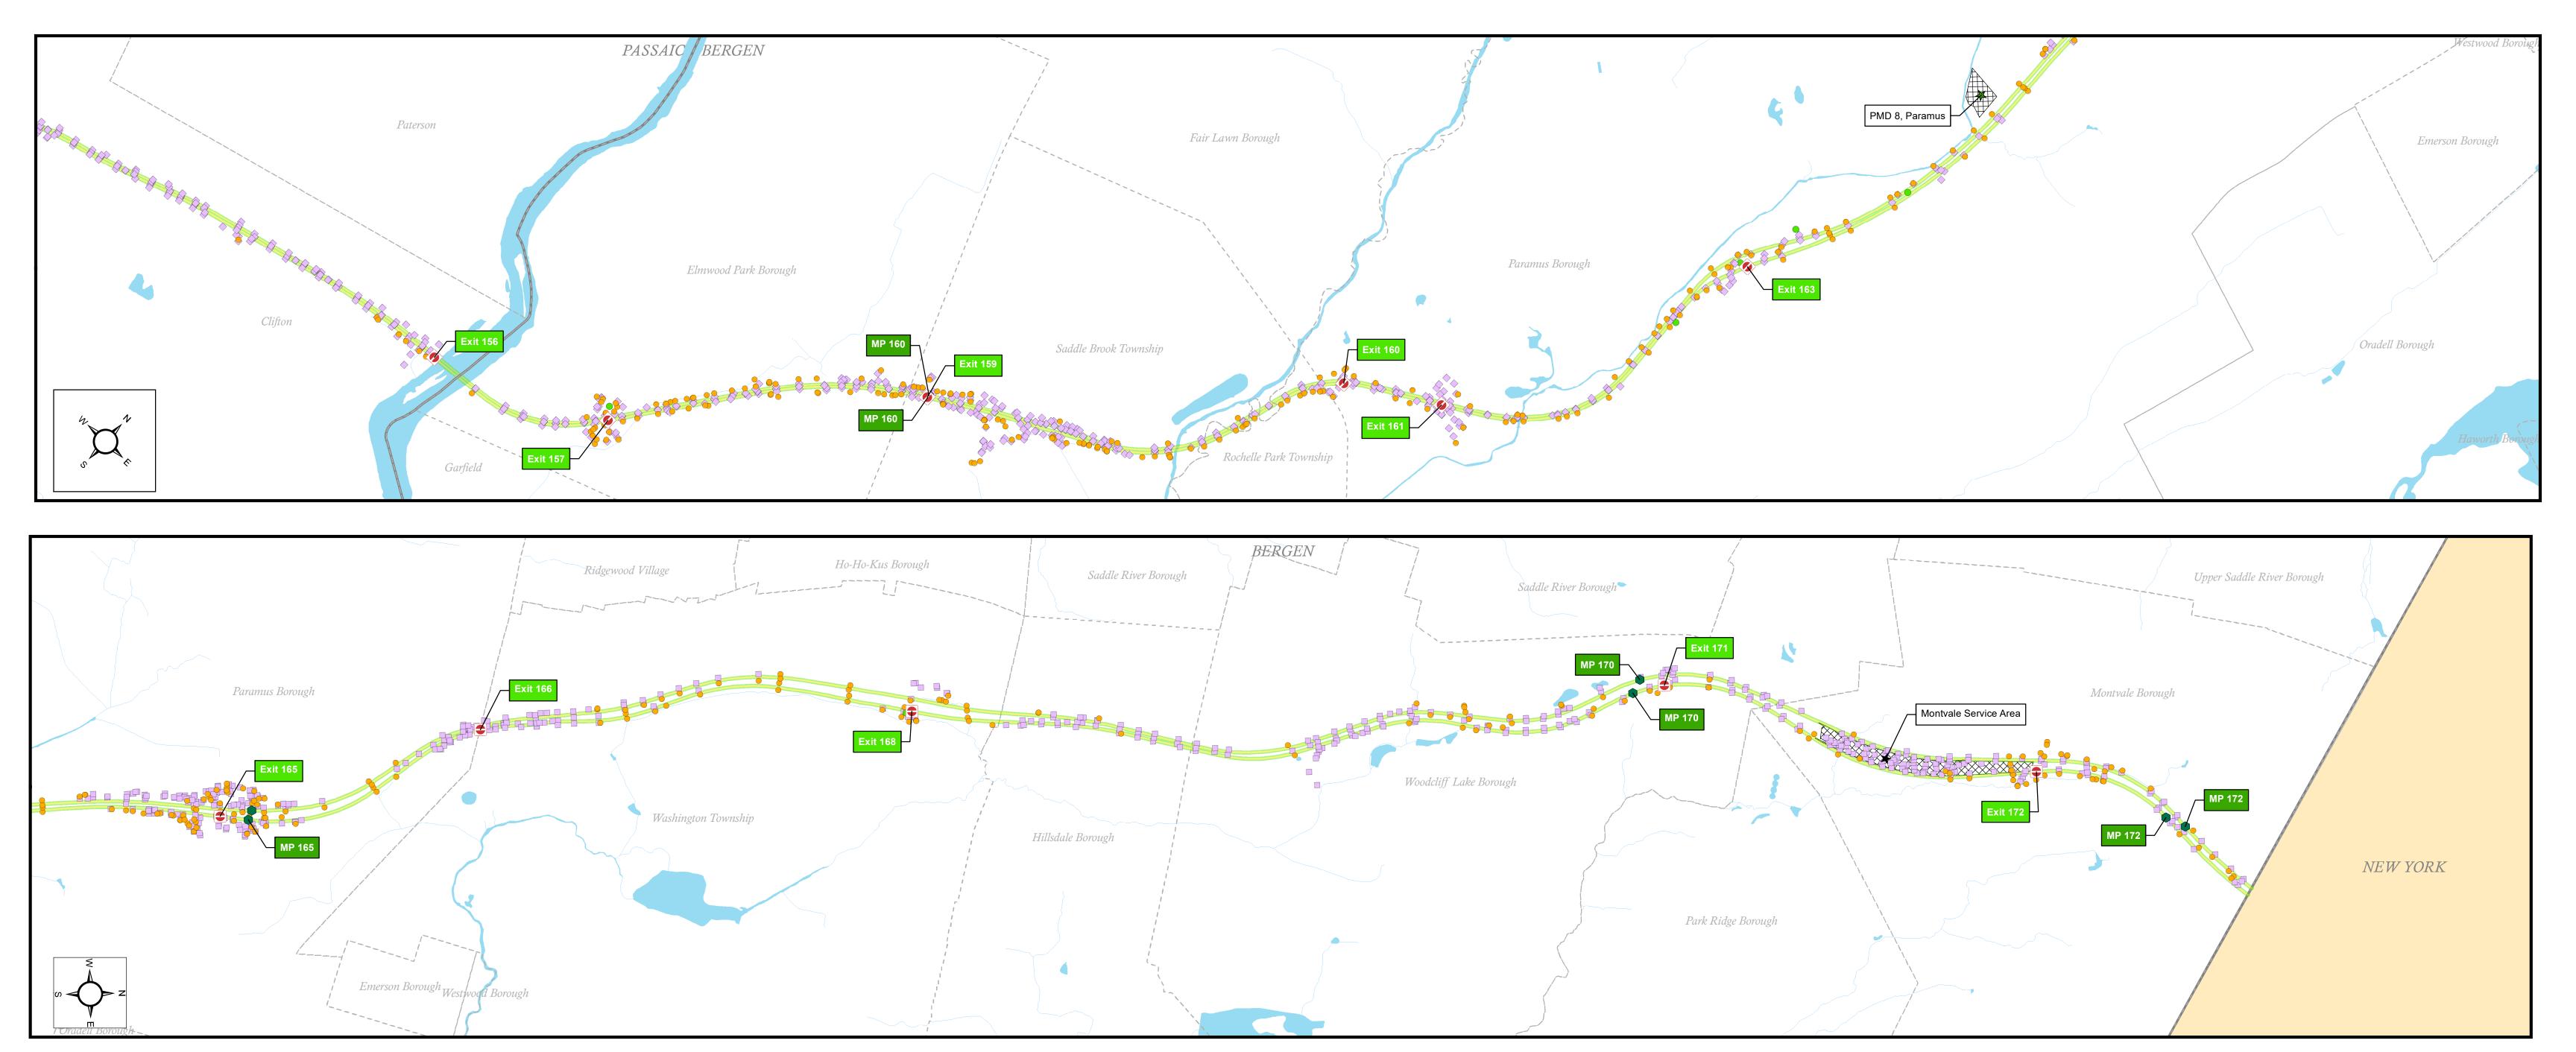

## Form 14 Mapping Outfall Pipes and Stormwater Facilities

### SPPP Form 14 – Mapping Outfall Pipes and Stormwater Facilities

Visit <a href="https://www.nj.gov/dep/dwq/msrp\_map\_aid.htm">https://www.nj.gov/dep/dwq/msrp\_map\_aid.htm</a> for the NJ DEP free mapping application. Outfall pipe maps and stormwater facilities maps may be combined. Updates to these maps shall be submitted annually to include new or newly identified outfall pipes and stormwater facilities.