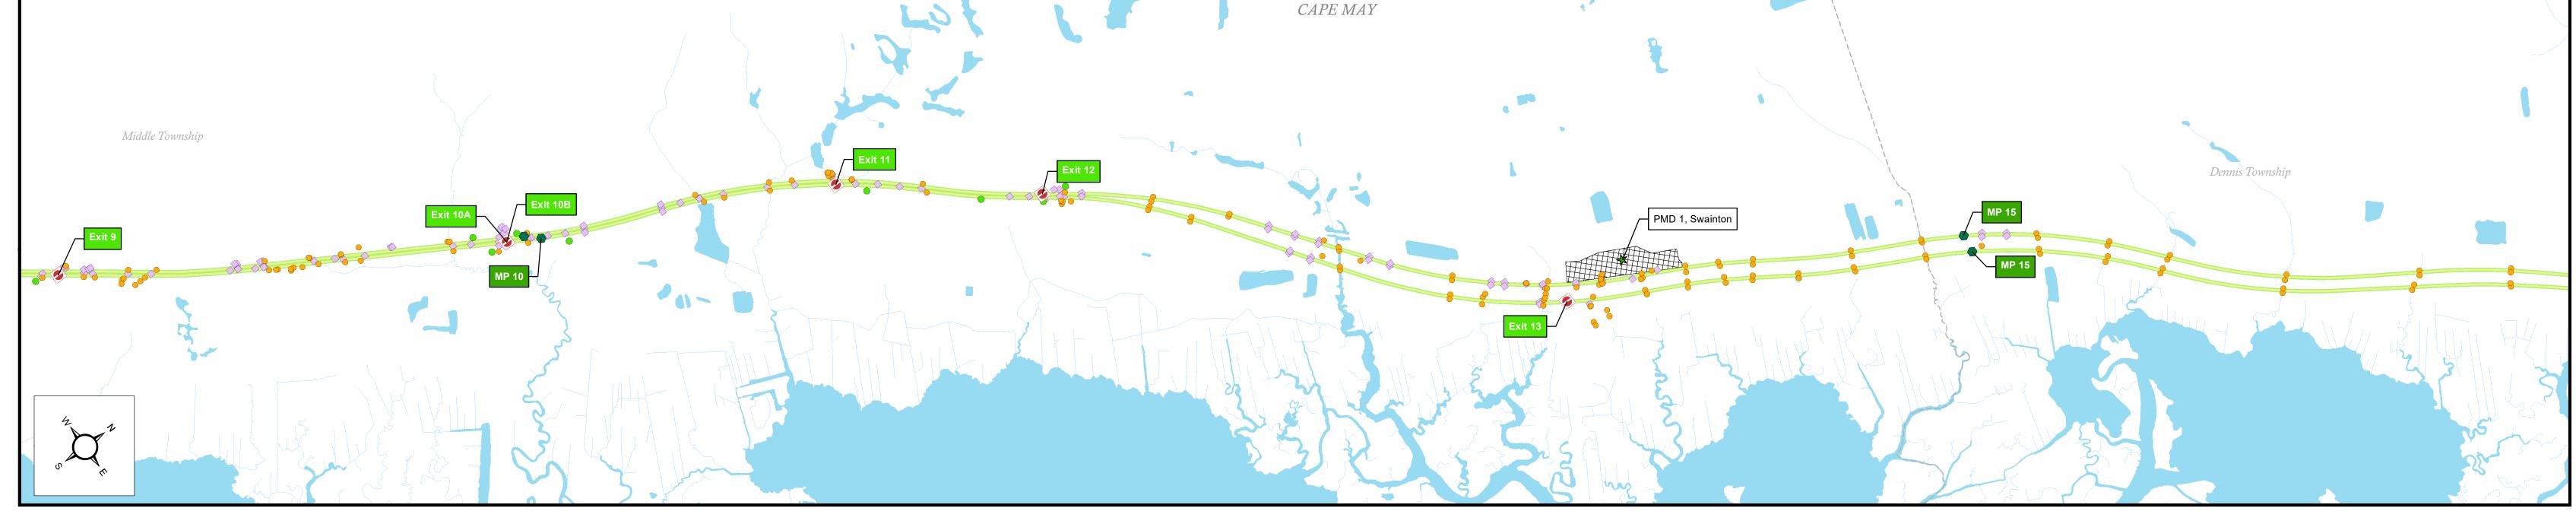

### Appendix C (associated with Form 14)

**Outfall Pipe and Stormwater Facilities Maps** 

## Form 14 Mapping Outfall Pipes and Stormwater Facilities

### SPPP Form 14 – Mapping Outfall Pipes and Stormwater Facilities

Visit <a href="https://www.nj.gov/dep/dwq/msrp\_map\_aid.htm">https://www.nj.gov/dep/dwq/msrp\_map\_aid.htm</a> for the NJ DEP free mapping application. Outfall pipe maps and stormwater facilities maps may be combined. Updates to these maps shall be submitted annually to include new or newly identified outfall pipes and stormwater facilities.