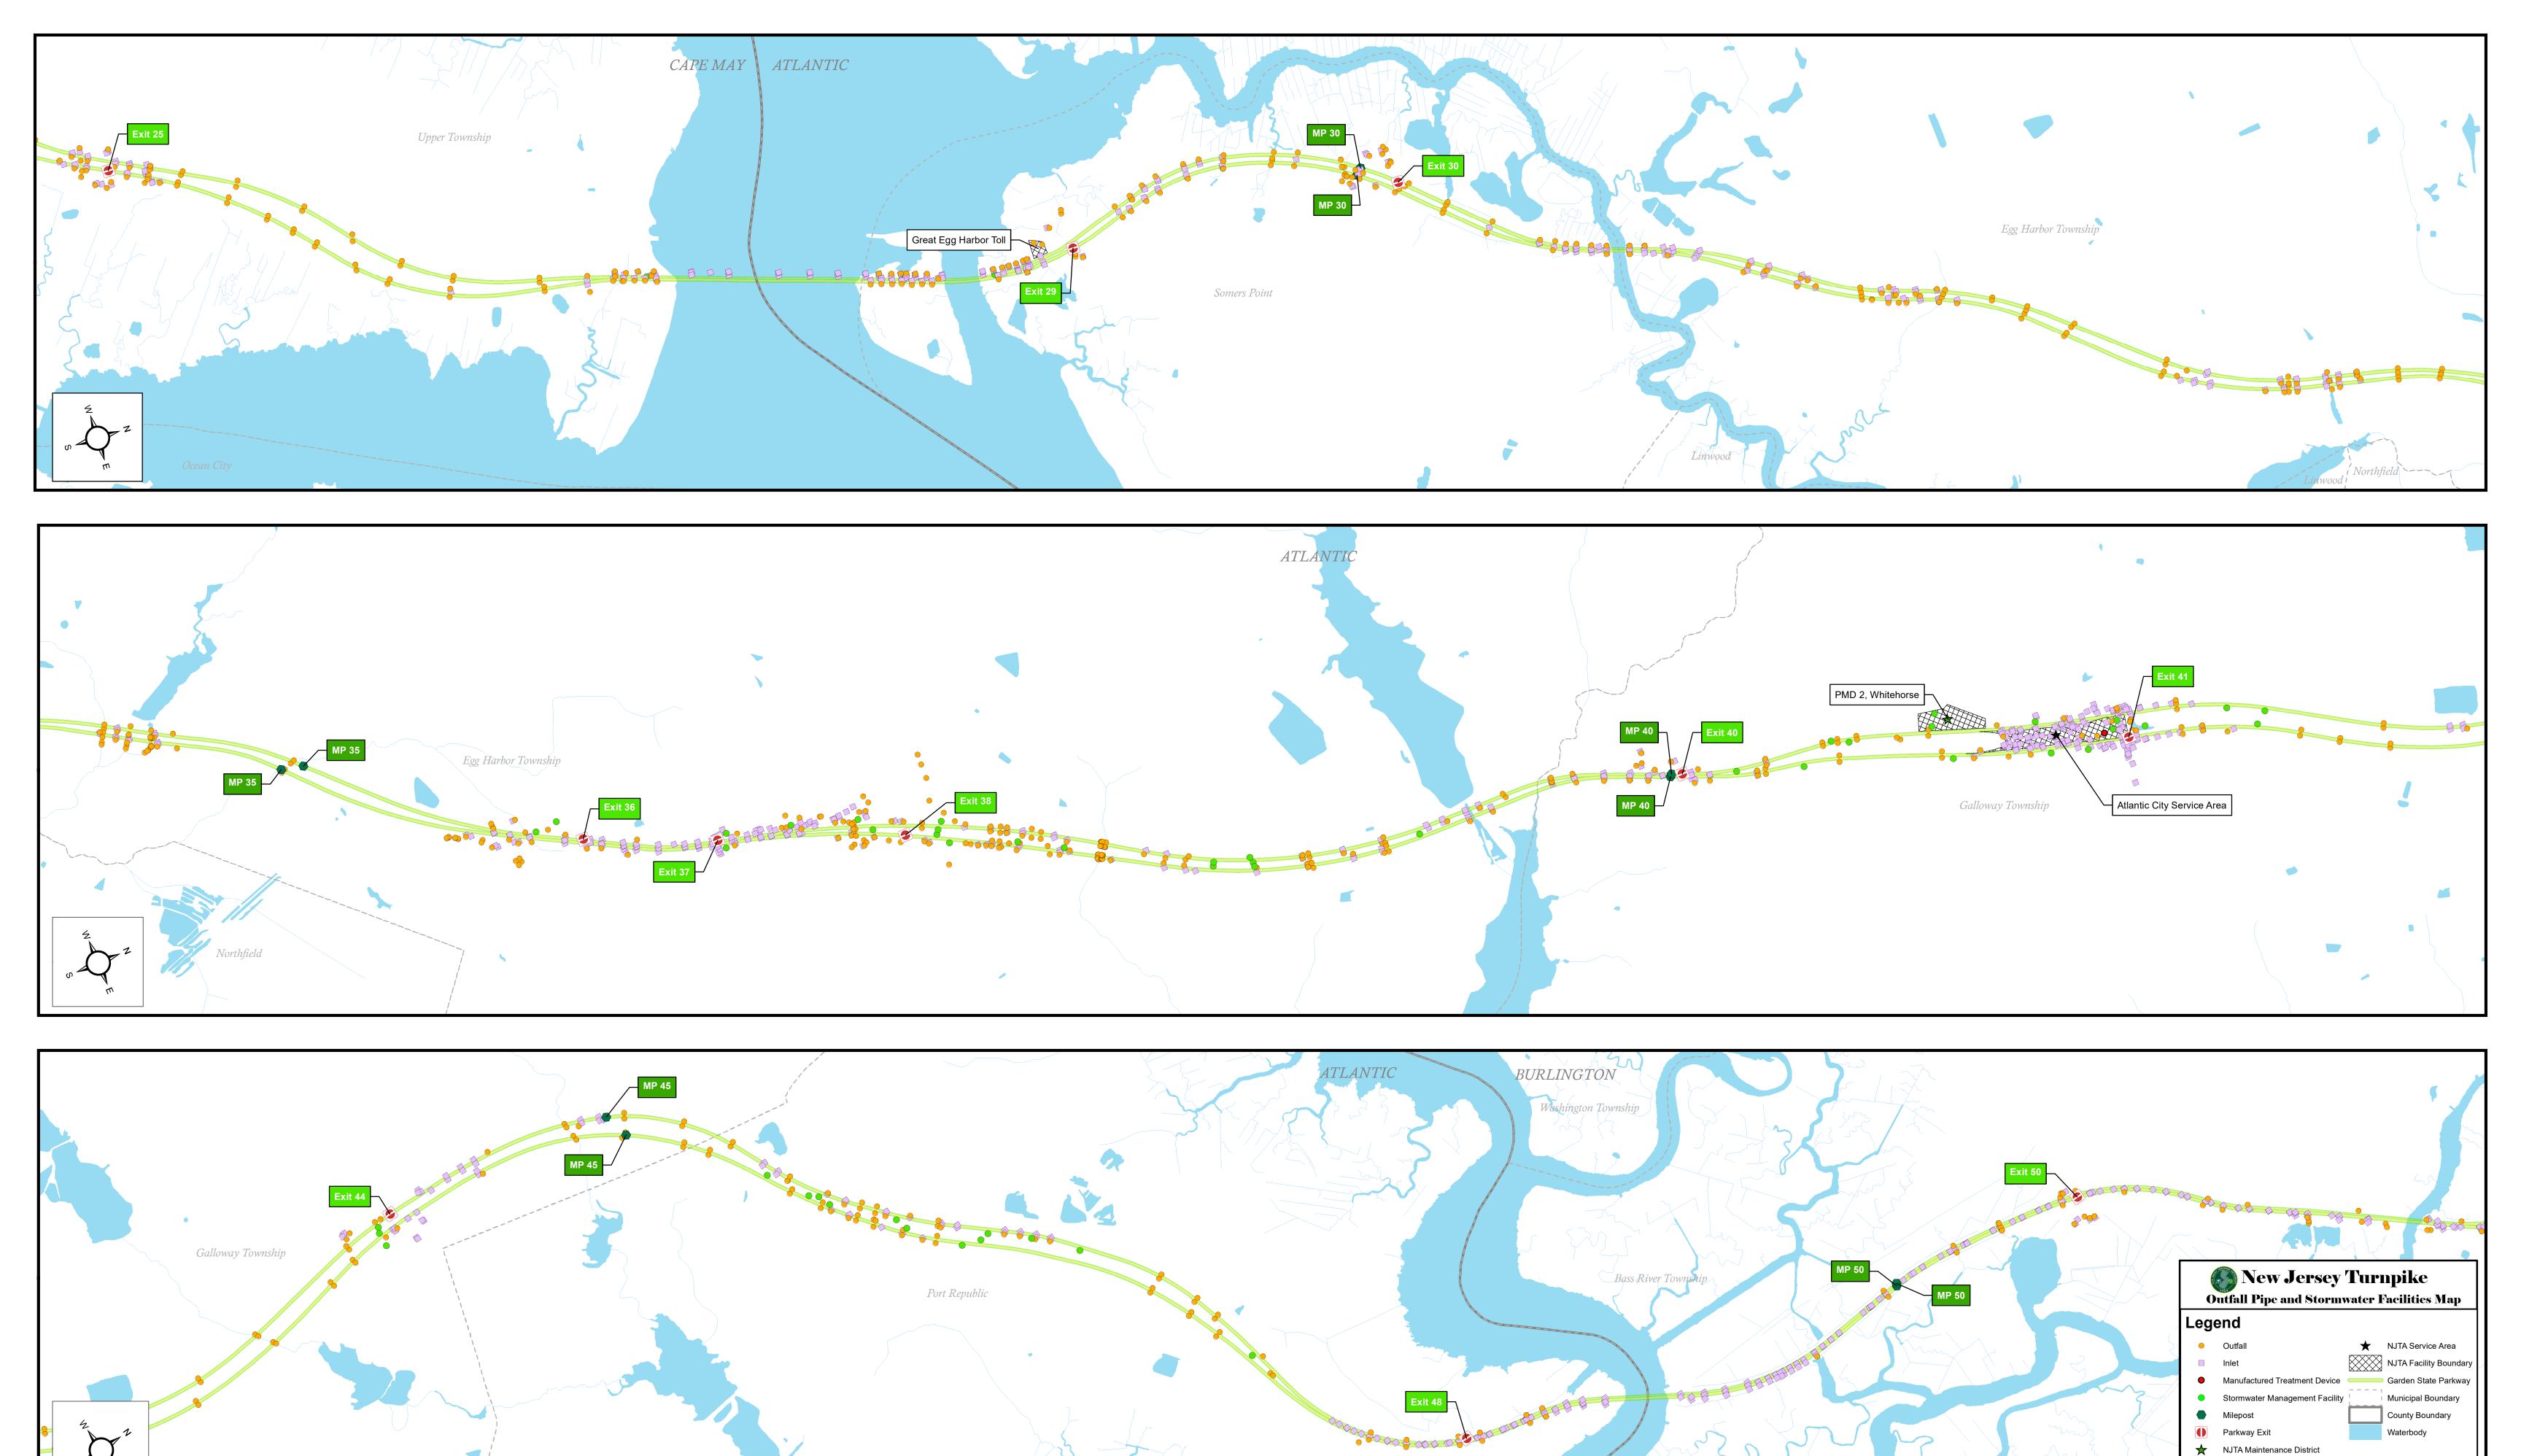

## Form 14 Mapping Outfall Pipes and Stormwater Facilities

### SPPP Form 14 – Mapping Outfall Pipes and Stormwater Facilities

Visit <a href="https://www.nj.gov/dep/dwq/msrp\_map\_aid.htm">https://www.nj.gov/dep/dwq/msrp\_map\_aid.htm</a> for the NJ DEP free mapping application. Outfall pipe maps and stormwater facilities maps may be combined. Updates to these maps shall be submitted annually to include new or newly identified outfall pipes and stormwater facilities.