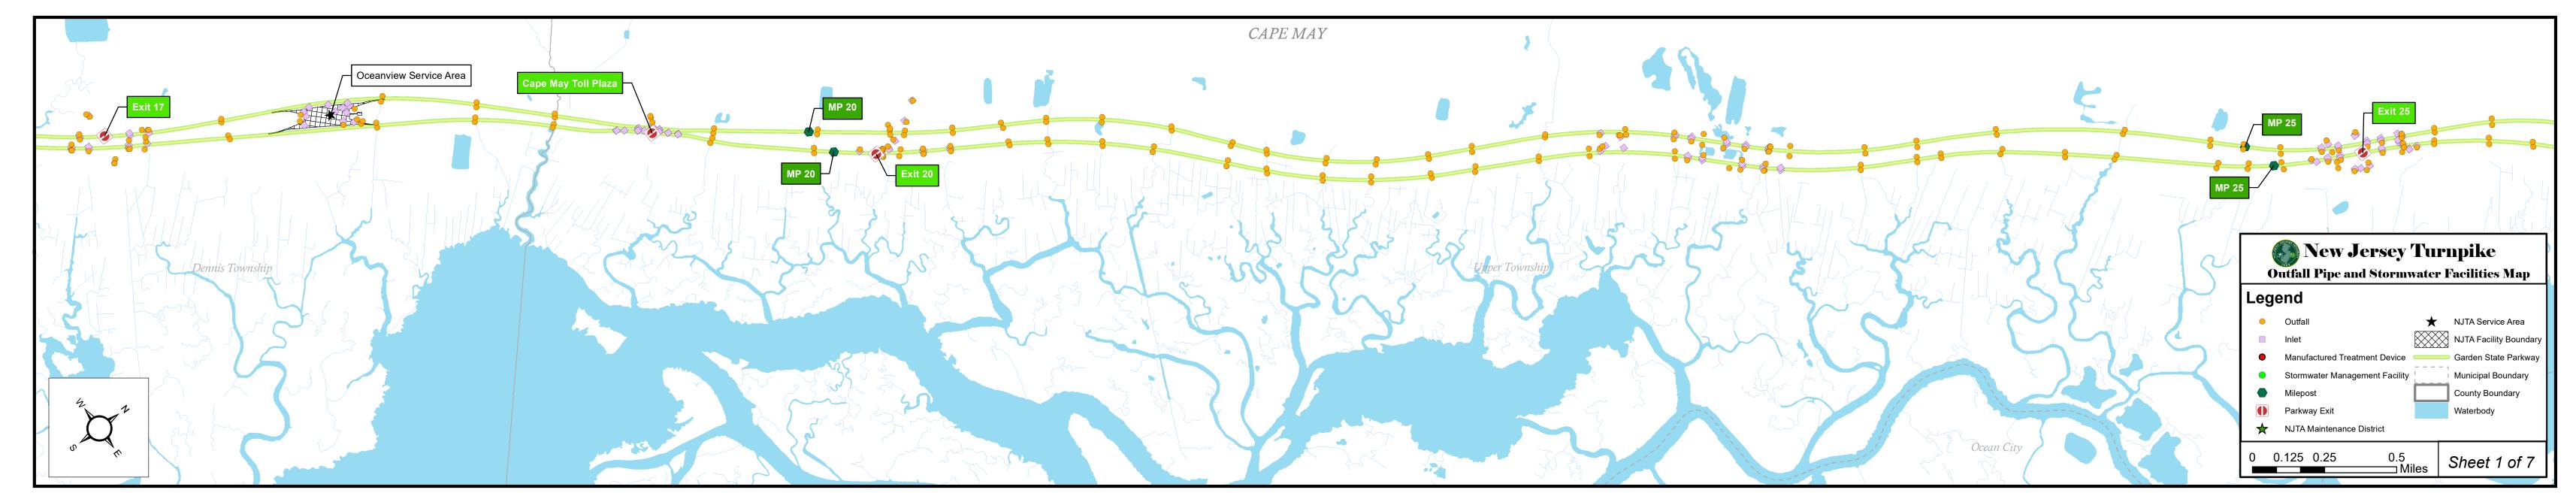

### Appendix C (associated with Form 14)

**Outfall Pipe and Stormwater Facilities Maps** 

## Form 14 Mapping Outfall Pipes and Stormwater Facilities

### SPPP Form 14 – Mapping Outfall Pipes and Stormwater Facilities

Visit <a href="https://www.nj.gov/dep/dwq/msrp\_map\_aid.htm">https://www.nj.gov/dep/dwq/msrp\_map\_aid.htm</a> for the NJ DEP free mapping application. Outfall pipe maps and stormwater facilities maps may be combined. Updates to these maps shall be submitted annually to include new or newly identified outfall pipes and stormwater facilities.