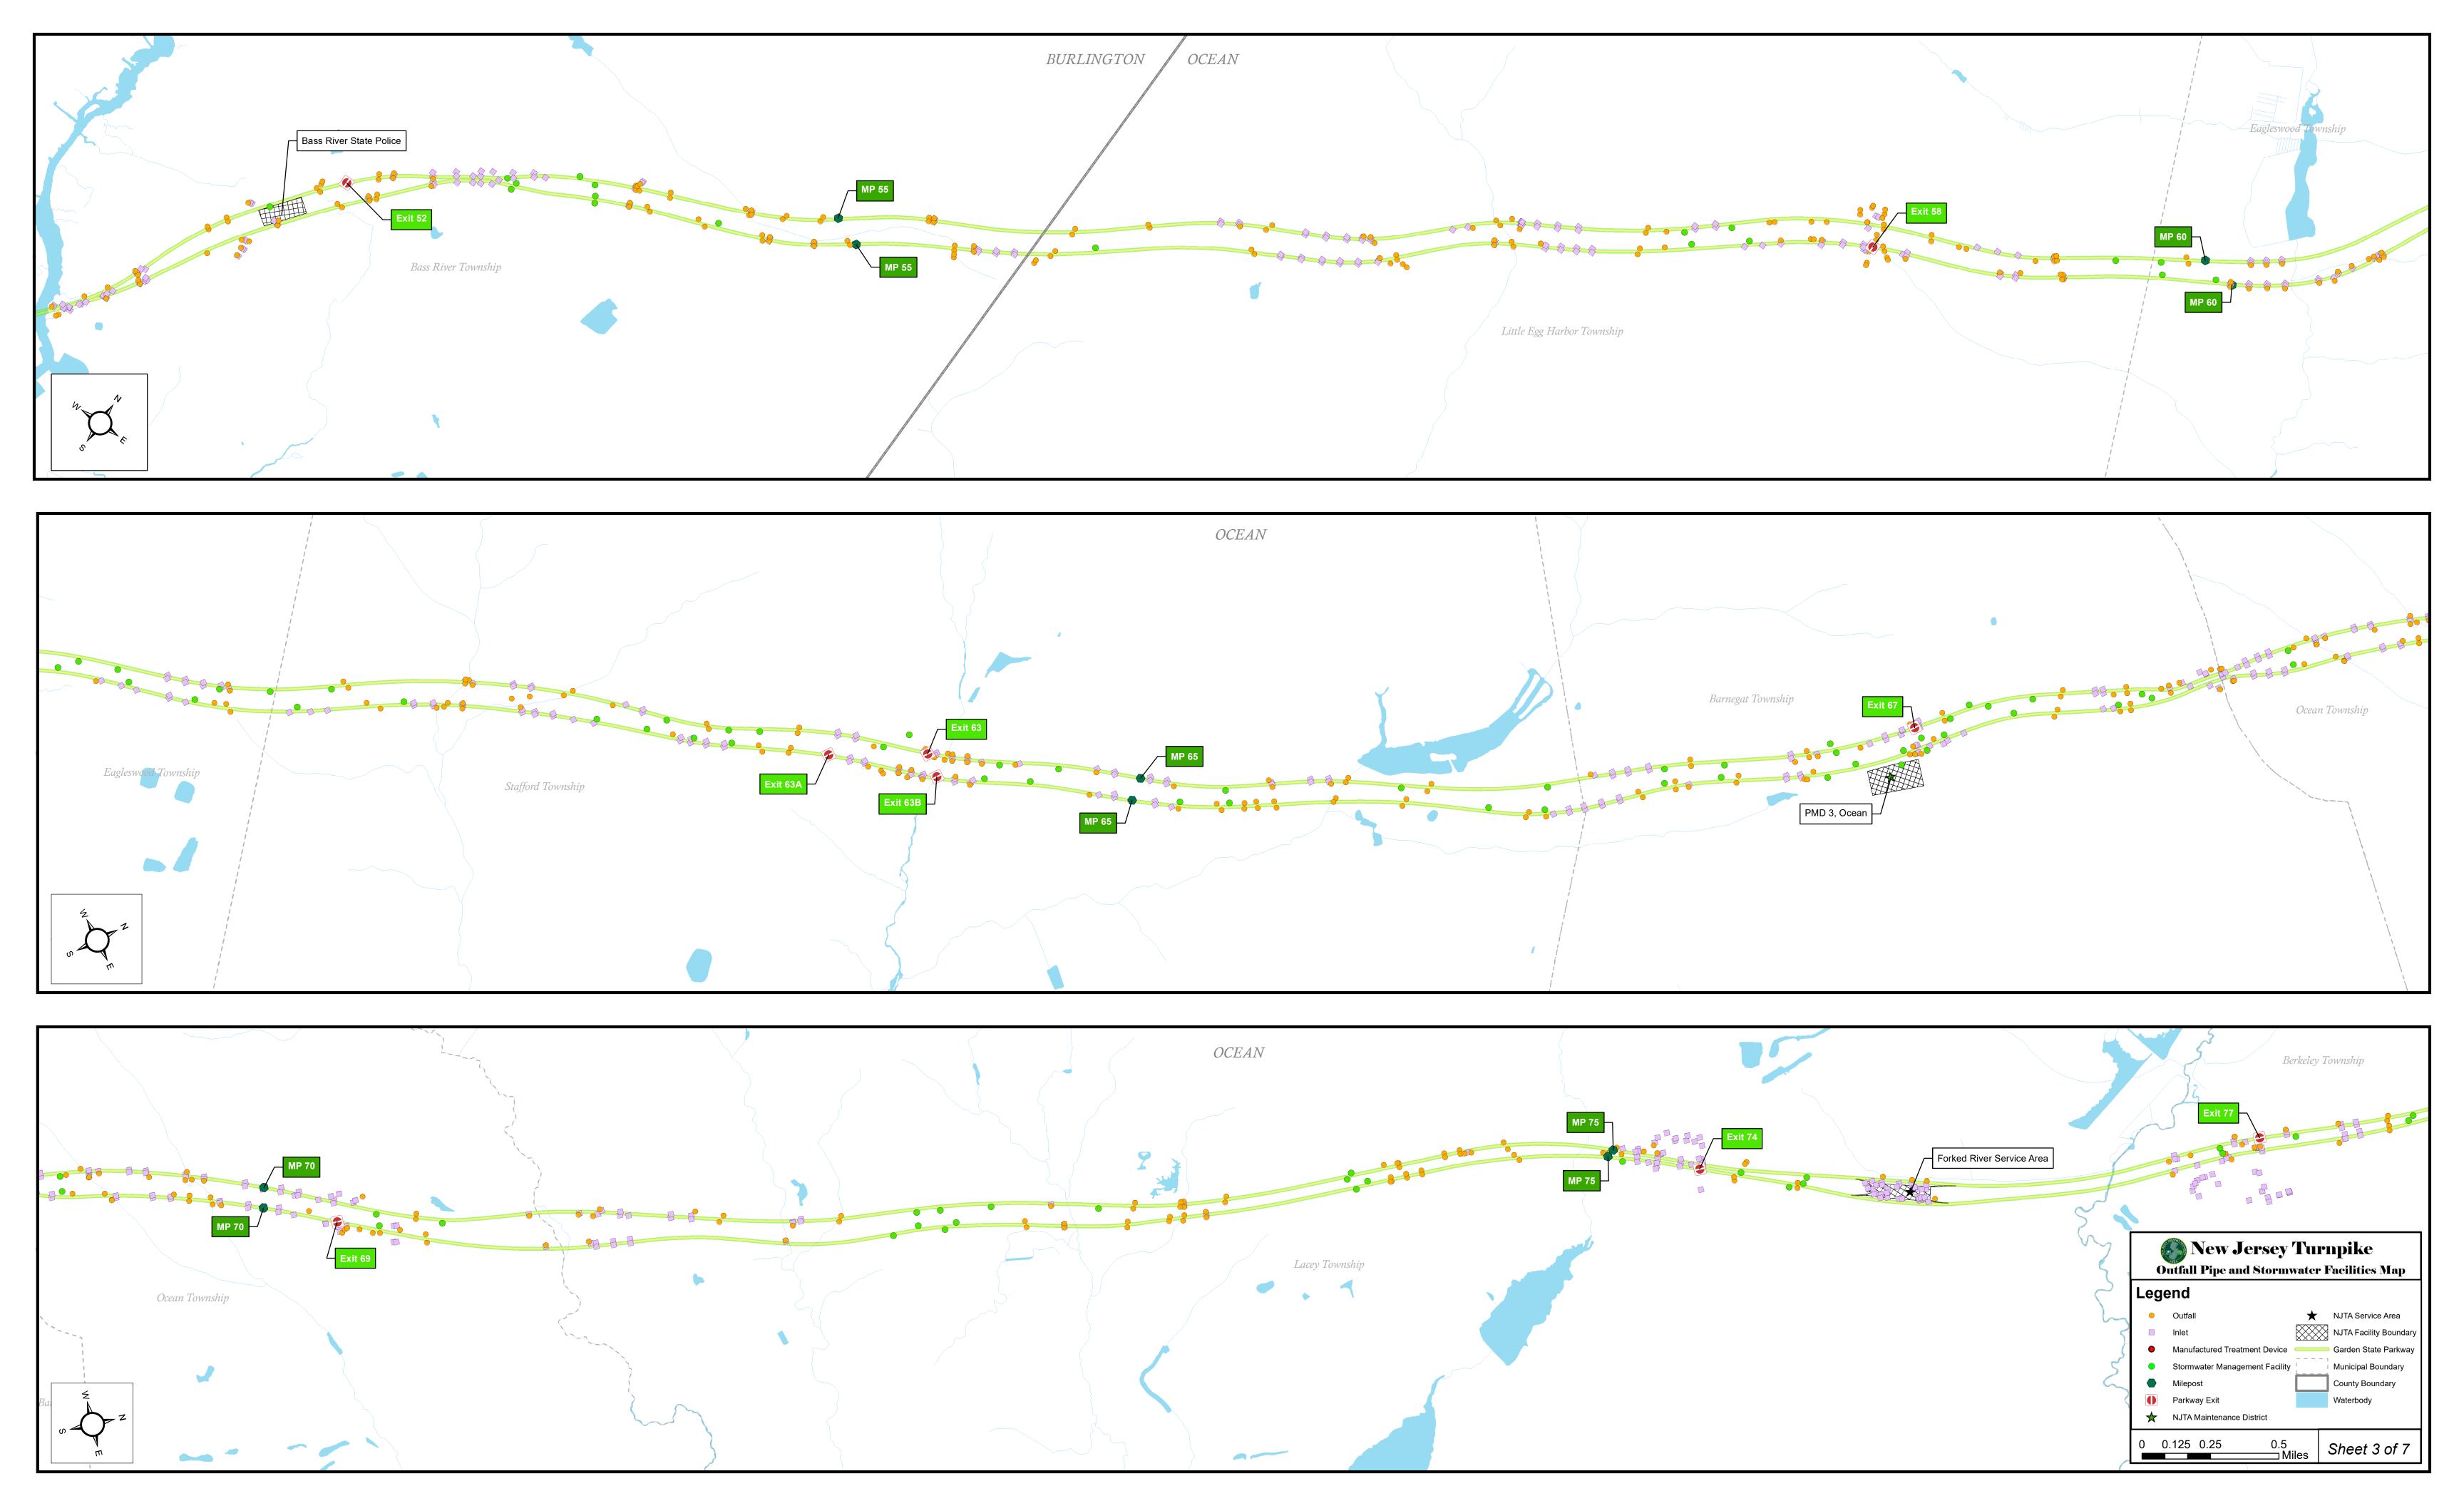

## Form 14 Mapping Outfall Pipes and Stormwater Facilities

### SPPP Form 14 – Mapping Outfall Pipes and Stormwater Facilities

Visit <a href="https://www.nj.gov/dep/dwq/msrp\_map\_aid.htm">https://www.nj.gov/dep/dwq/msrp\_map\_aid.htm</a> for the NJ DEP free mapping application. Outfall pipe maps and stormwater facilities maps may be combined. Updates to these maps shall be submitted annually to include new or newly identified outfall pipes and stormwater facilities.