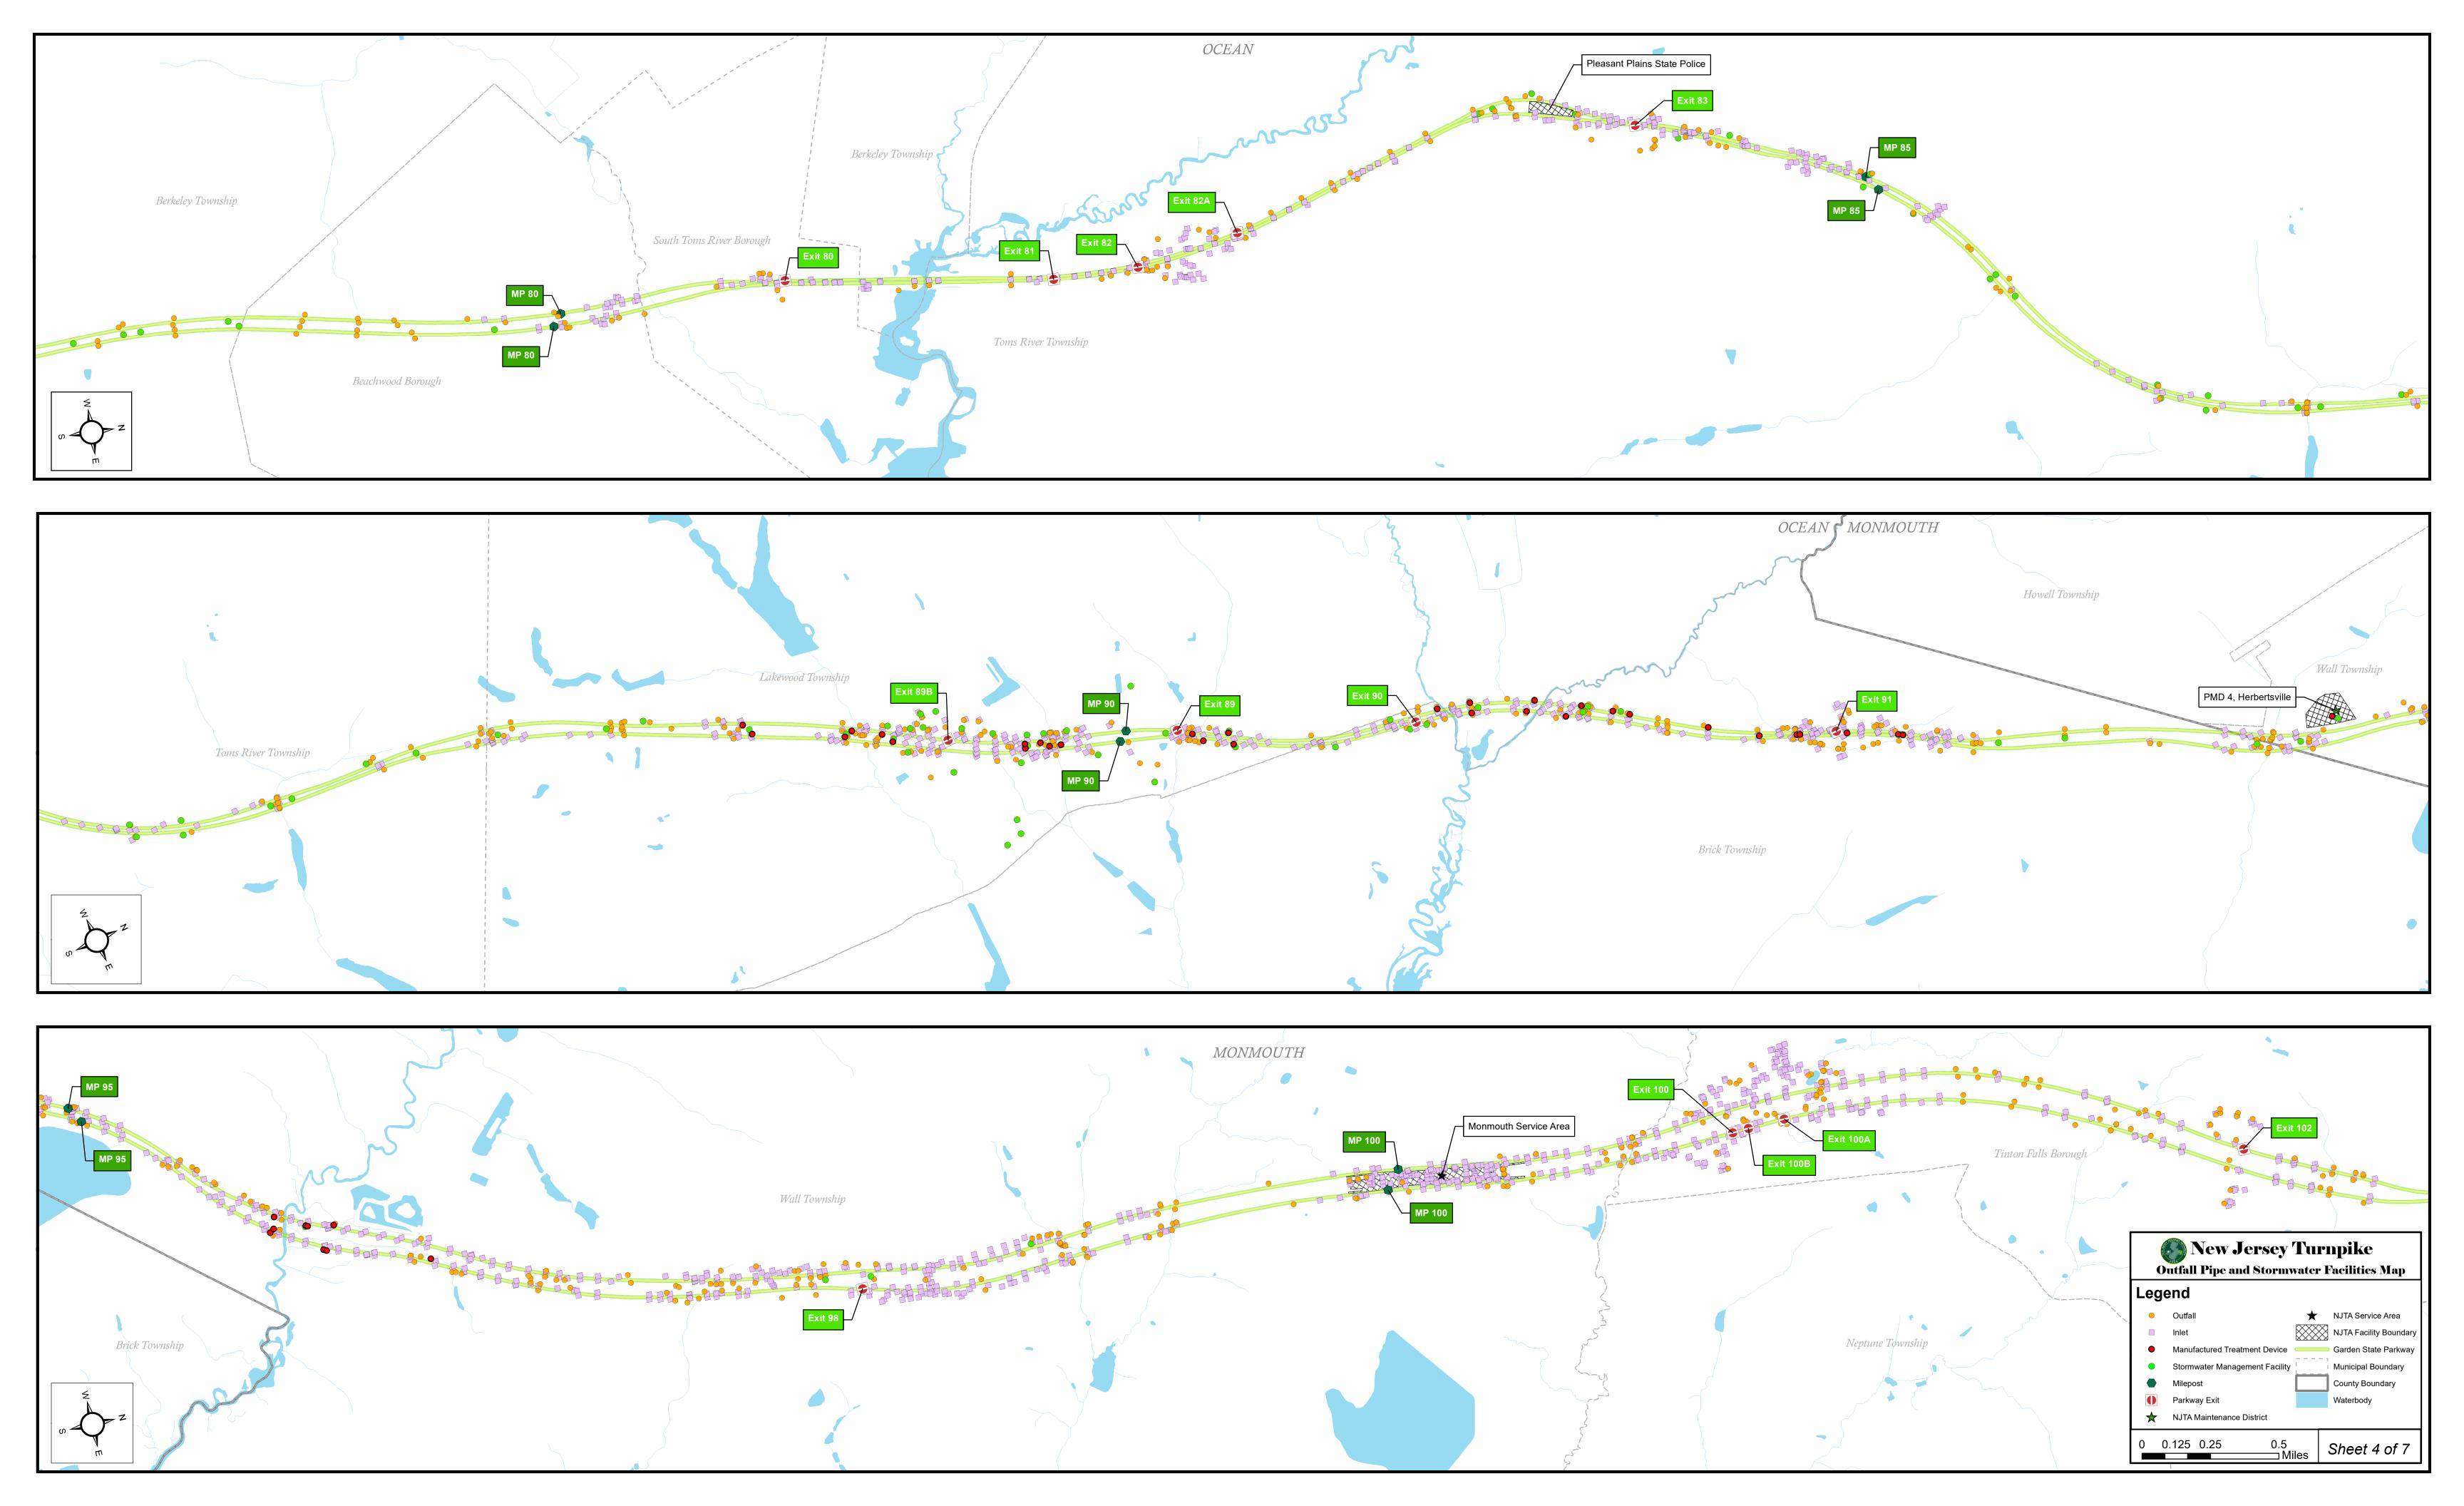

## Form 14 Mapping Outfall Pipes and Stormwater Facilities

### SPPP Form 14 – Mapping Outfall Pipes and Stormwater Facilities

Visit <a href="https://www.nj.gov/dep/dwq/msrp\_map\_aid.htm">https://www.nj.gov/dep/dwq/msrp\_map\_aid.htm</a> for the NJ DEP free mapping application. Outfall pipe maps and stormwater facilities maps may be combined. Updates to these maps shall be submitted annually to include new or newly identified outfall pipes and stormwater facilities.