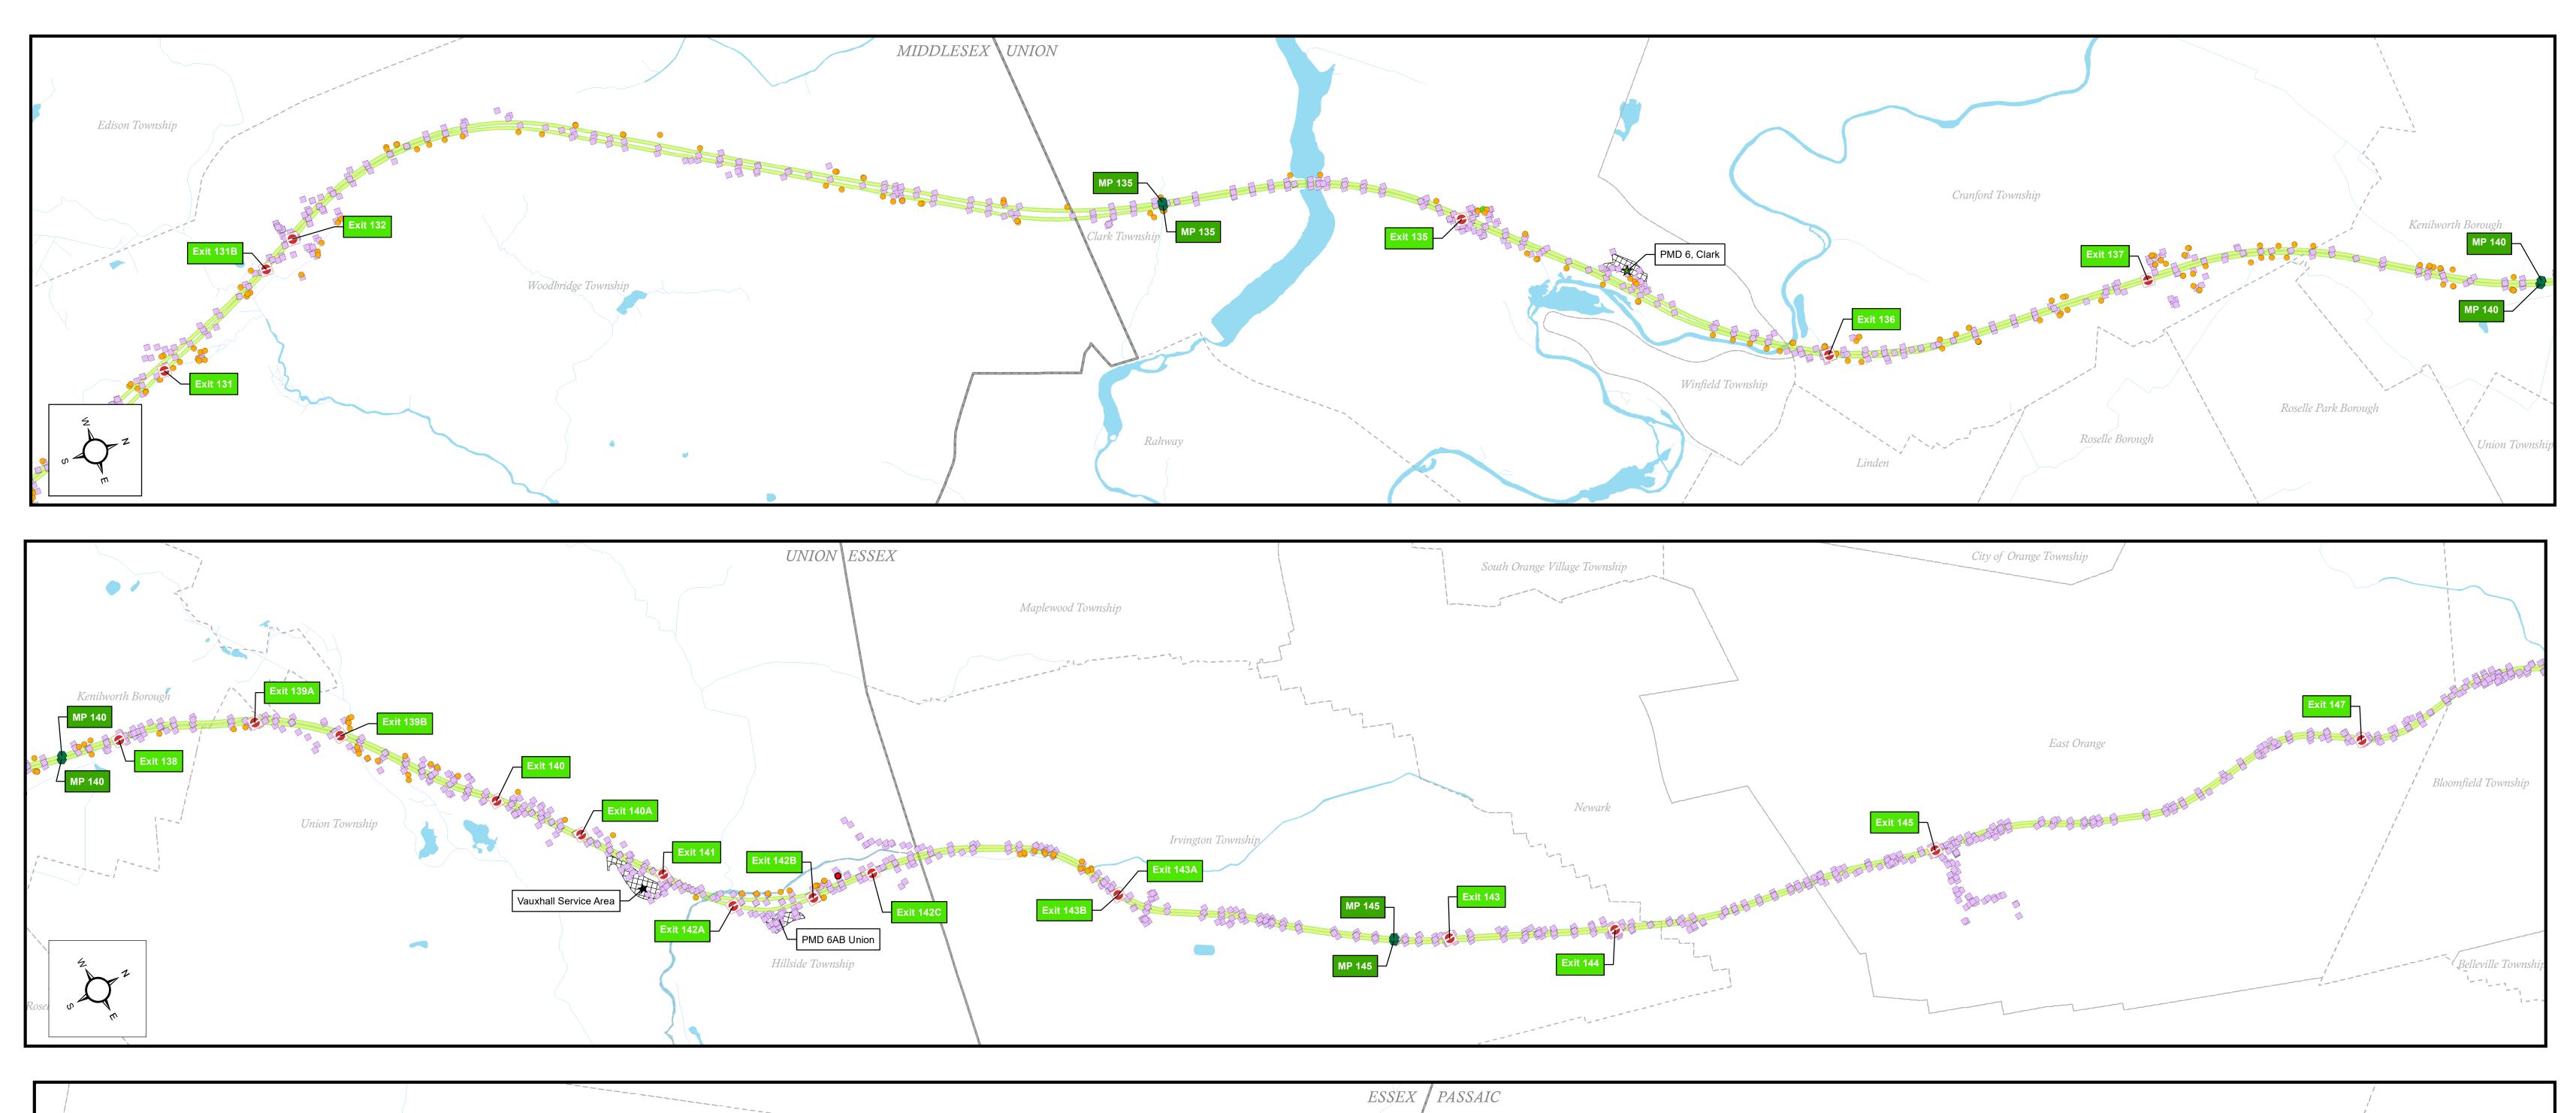

## Form 14 Mapping Outfall Pipes and Stormwater Facilities

### SPPP Form 14 – Mapping Outfall Pipes and Stormwater Facilities

Visit <a href="https://www.nj.gov/dep/dwq/msrp\_map\_aid.htm">https://www.nj.gov/dep/dwq/msrp\_map\_aid.htm</a> for the NJ DEP free mapping application. Outfall pipe maps and stormwater facilities maps may be combined. Updates to these maps shall be submitted annually to include new or newly identified outfall pipes and stormwater facilities.