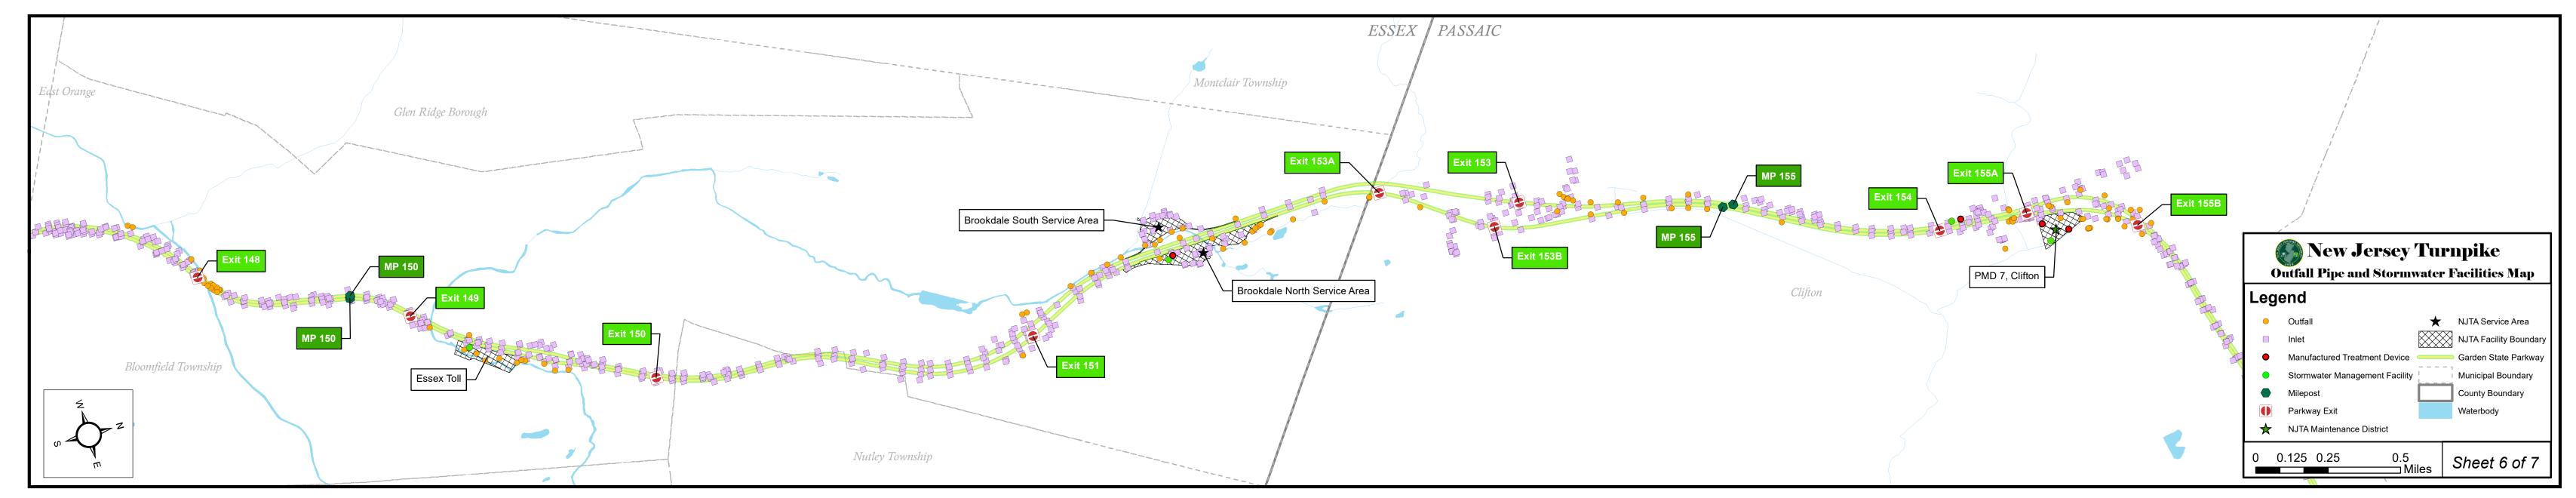

## Form 14 Mapping Outfall Pipes and Stormwater Facilities

### SPPP Form 14 – Mapping Outfall Pipes and Stormwater Facilities

Visit <a href="https://www.nj.gov/dep/dwq/msrp\_map\_aid.htm">https://www.nj.gov/dep/dwq/msrp\_map\_aid.htm</a> for the NJ DEP free mapping application. Outfall pipe maps and stormwater facilities maps may be combined. Updates to these maps shall be submitted annually to include new or newly identified outfall pipes and stormwater facilities.