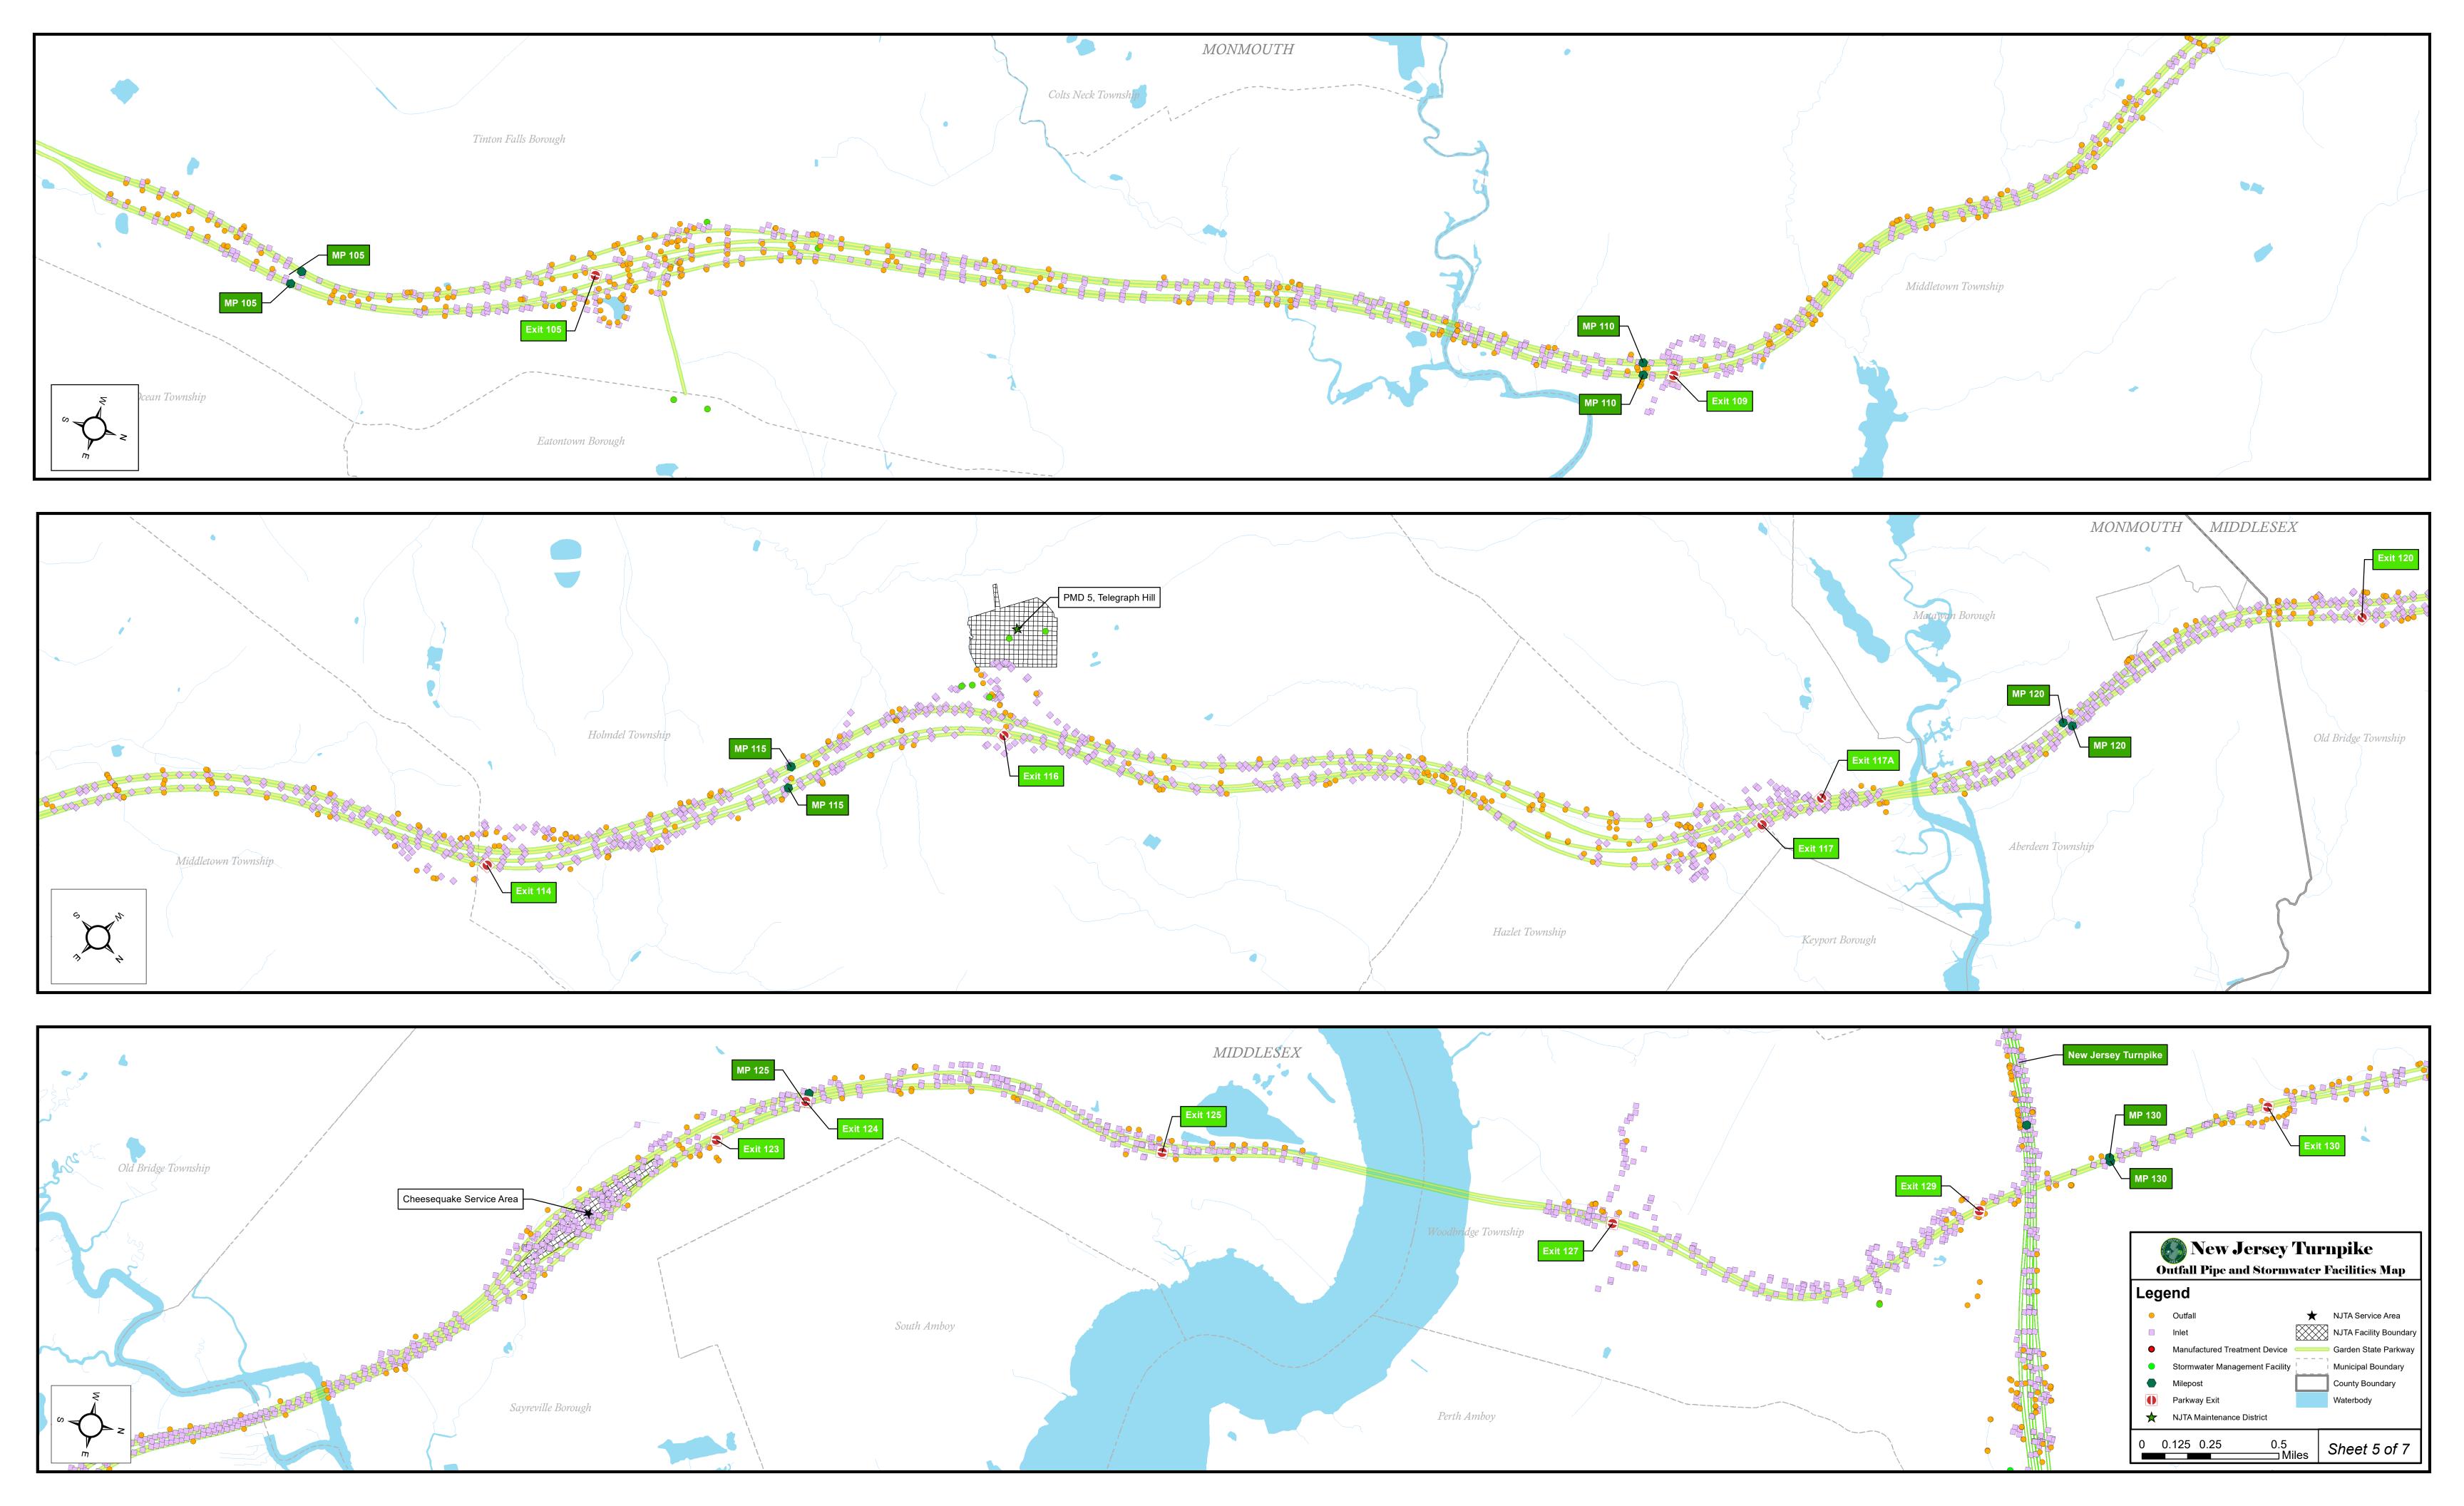

## Form 14 Mapping Outfall Pipes and Stormwater Facilities

### SPPP Form 14 – Mapping Outfall Pipes and Stormwater Facilities

Visit <a href="https://www.nj.gov/dep/dwq/msrp\_map\_aid.htm">https://www.nj.gov/dep/dwq/msrp\_map\_aid.htm</a> for the NJ DEP free mapping application. Outfall pipe maps and stormwater facilities maps may be combined. Updates to these maps shall be submitted annually to include new or newly identified outfall pipes and stormwater facilities.