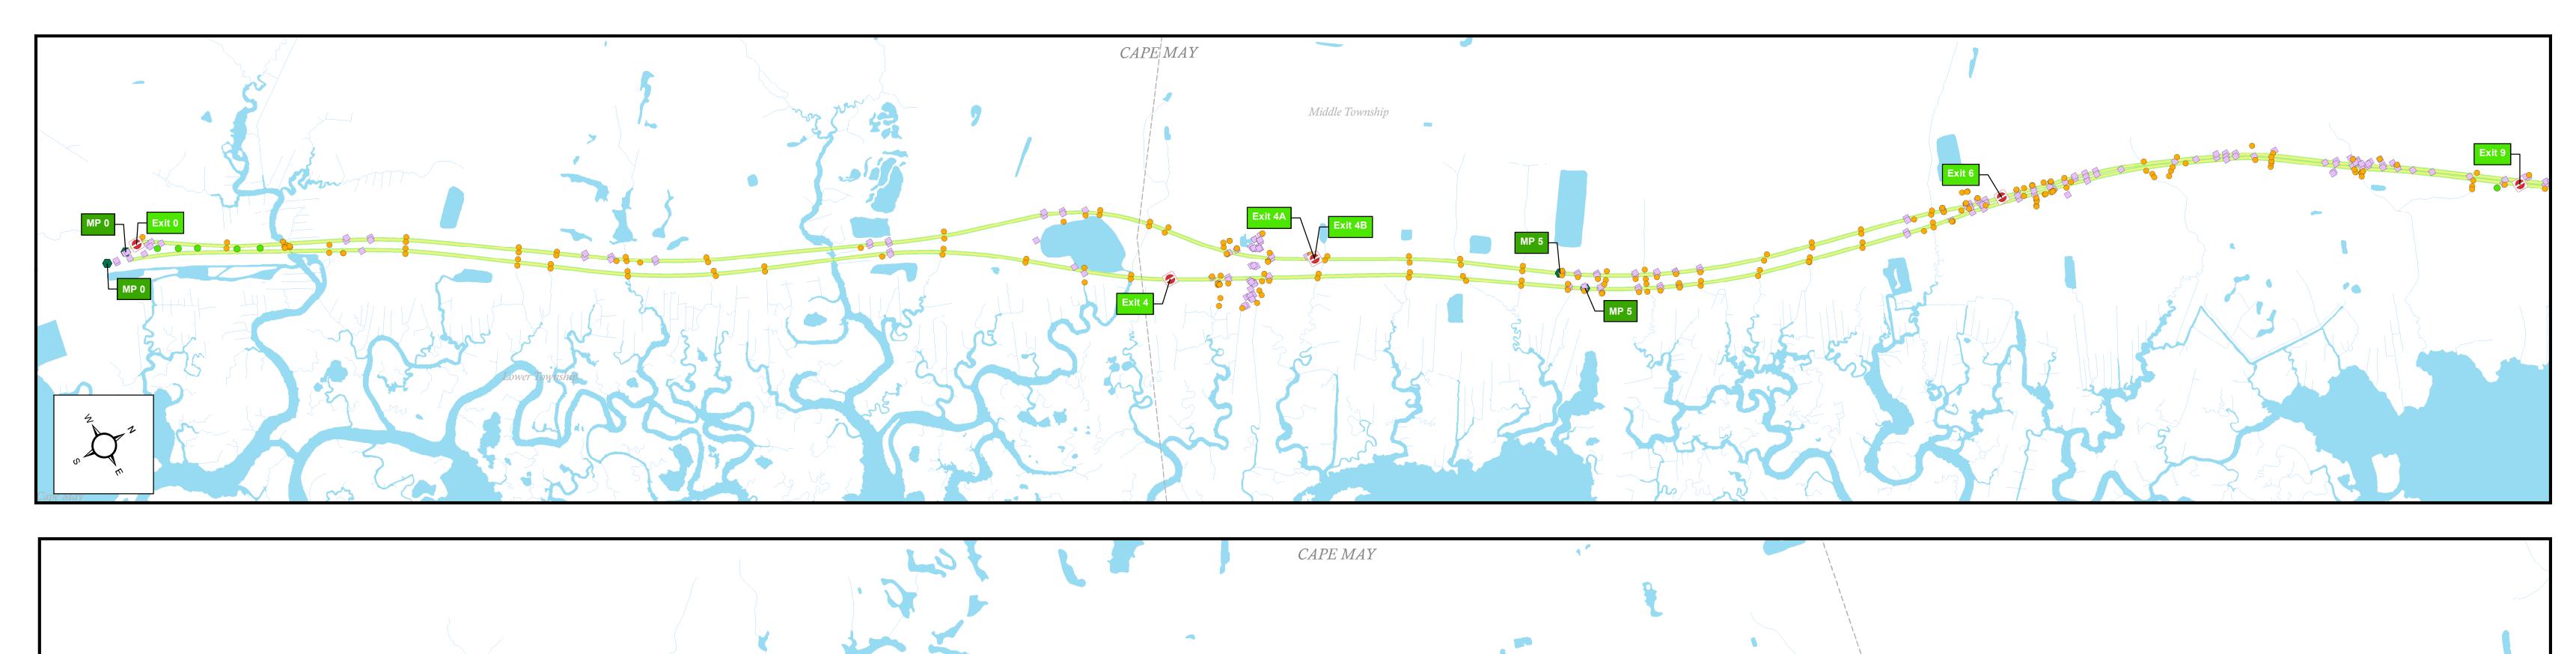

### Appendix C (associated with Form 14)

**Outfall Pipe and Stormwater Facilities Maps** 

## Form 14 Mapping Outfall Pipes and Stormwater Facilities

### SPPP Form 14 – Mapping Outfall Pipes and Stormwater Facilities

Visit <a href="https://www.nj.gov/dep/dwq/msrp\_map\_aid.htm">https://www.nj.gov/dep/dwq/msrp\_map\_aid.htm</a> for the NJ DEP free mapping application. Outfall pipe maps and stormwater facilities maps may be combined. Updates to these maps shall be submitted annually to include new or newly identified outfall pipes and stormwater facilities.