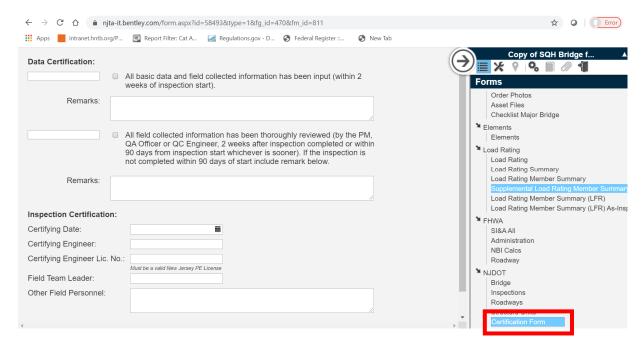

Once you check the box to include the form and refresh the page, it will appear as the last form under the NJDOT section.

Within two (2) weeks from the inspection start date, enter all basic data in AssetWise and check the 1<sup>st</sup> box.

Within two (2) weeks from the inspection completion date or within 90 days from the inspection start date (whichever comes first), complete updating all of the Federal SI&A (NBI), State SI&A, and National Bridge Element Inspection (NBE) data in AssetWise and check the 2<sup>nd</sup> box. If the inspection is not completed within 90 days of start of the inspection use the "Remarks" field to note that the inspection is still ongoing.

| Data Certification: |                                                                                                                                                                                                                                                                                       |
|---------------------|---------------------------------------------------------------------------------------------------------------------------------------------------------------------------------------------------------------------------------------------------------------------------------------|
|                     | <ul> <li>All basic data and field collected information has been input (within 2<br/>weeks of inspection start).</li> </ul>                                                                                                                                                           |
| Remarks:            |                                                                                                                                                                                                                                                                                       |
|                     | All field collected information has been thoroughly reviewed (by the PM, QA Officer or QC Engineer, 2 weeks after inspection completed or within 90 days from inspection start whichever is sooner). If the inspection is not completed within 90 days of start include remark below. |
| Remarks:            |                                                                                                                                                                                                                                                                                       |

Finally, upon the completion of the data updates, the Inspection Certification section shall be filled out certifying that the entry of the SI&A and NBE data underwent full QA/QC by the consultant.

The Certifying Engineer shall be a registered Professional Engineer and can be either the approved PM, QC Engineer, or the QA Officer.

| Inspection Certification:     |                                       |
|-------------------------------|---------------------------------------|
| Certifying Date:              |                                       |
| Certifying Engineer:          | 1000                                  |
| Certifying Engineer Lic. No.: |                                       |
| Cortifying Engineer Lie. No.: | Must be a valid New Jersey PE License |
| Field Team Leader:            |                                       |
| Other Field Personnel:        |                                       |
|                               |                                       |
| Consultant Address:           |                                       |
| (If not included in logo)     |                                       |