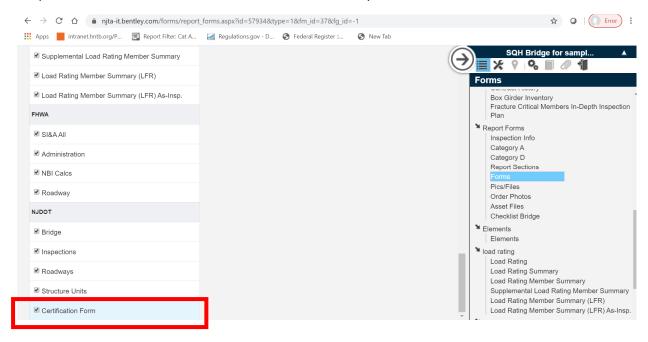

## Attachment 2020-2.0: New Certification Form

For in progress reports, add the new "Certification Form" to an open report by selecting it under the "Report Forms" → "Forms" section. It is located all the way at the bottom under the NJDOT section.

Once you check the box to include the form and refresh the page, it will appear as the last form under the NJDOT section.

Within two (2) weeks from the inspection start date, enter all basic data in AssetWise and check the 1<sup>st</sup> box.