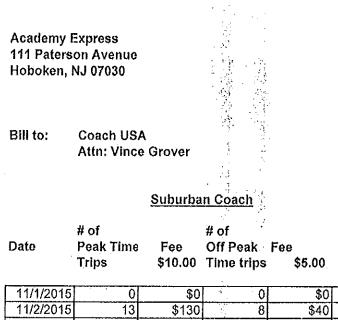

# Suburban Coach

| Date          | ll of<br>Peak Time<br>Trips | Fee<br>\$10,0 | # of<br>Olf Peak<br>0 Time Irips | Fee<br>\$5,00 | Total           |
|---------------|-----------------------------|---------------|----------------------------------|---------------|-----------------|
| 1/1/20        | 14                          | 0 3           | 50                               | 0 \$0         | \$0             |
| 1/2/20        | 14 1                        |               |                                  | 8 \$40        |                 |
| 1/3/20        |                             | 3 \$3         |                                  | 6 \$30        | \$80            |
| 1/4/20        |                             |               |                                  | 0 \$0         | \$0             |
| 1/6/201       |                             | ) \$          | 0                                | 0 \$0         | \$0             |
| 1/6/201       |                             | \$15          | 0                                | 3 \$40        | \$190           |
| 1/7/201       |                             |               |                                  |               | \$190           |
| 1/0/201       |                             |               |                                  | \$40          | \$190           |
| 1/9/201       |                             |               |                                  |               | \$190           |
| 1/10/201      | 4 16                        | \$16          |                                  |               | \$200           |
| 1/11/201      |                             | \$(           |                                  |               | \$0             |
| 1/12/201      | 4 0                         |               |                                  |               | \$0             |
| 1/13/201      |                             | \$160         | 8                                | \$40          | \$200           |
| 1/14/201      | 4 16                        | \$160         | 8                                |               | \$200           |
| 1/16/2014     |                             | \$150         |                                  |               | \$190           |
| 1/16/2014     | 1 16                        | \$160         | 8                                | \$40          | \$200           |
| 1/17/2010     | 1 15                        | \$150         | 8                                | \$40          | \$190           |
| 1/10/2014     | 0                           | \$0           | 0                                | \$0           | <sup></sup> \$0 |
| 1/19/2014     | 0                           | \$0           | 0                                | \$0           | \$0             |
| 1/20/2014     |                             | \$60          | 8                                | \$40          | \$100           |
| 1/21/2014     | 16                          | \$150         | 7                                | \$35          | \$185           |
| 1/22/2014     | 16                          | \$160         | 8                                | \$40          | \$200           |
| 1/23/2014     | 16                          | \$160         | 8                                | \$40          | \$200           |
| 1/24/2014     | 16                          | \$160         | 8                                | \$40          | \$200           |
| 1/25/2014     | 0                           | \$0           | Ö                                | \$0           | \$0             |
| 1/28/2014     | 0                           | \$0           | 0                                | \$0           | \$0             |
| 1/27/2014     | 16                          | \$160         | 8                                | \$40          | \$200           |
| 1/28/2014     | 16                          | \$160         | 8                                | \$40          | \$200           |
| 1/29/2014     | 16                          | \$160         | 8                                | \$40          | \$200           |
| 1/30/2014     | 14                          | \$140         | 8                                | \$40          | \$180           |
| 1/31/2014     | 16                          | \$160         | 8                                | \$40          | \$200           |
|               |                             |               |                                  |               |                 |
|               |                             | l.            |                                  |               |                 |
| rot <u>al</u> | 319                         | 3190          | 173                              | 865           | \$4,055         |