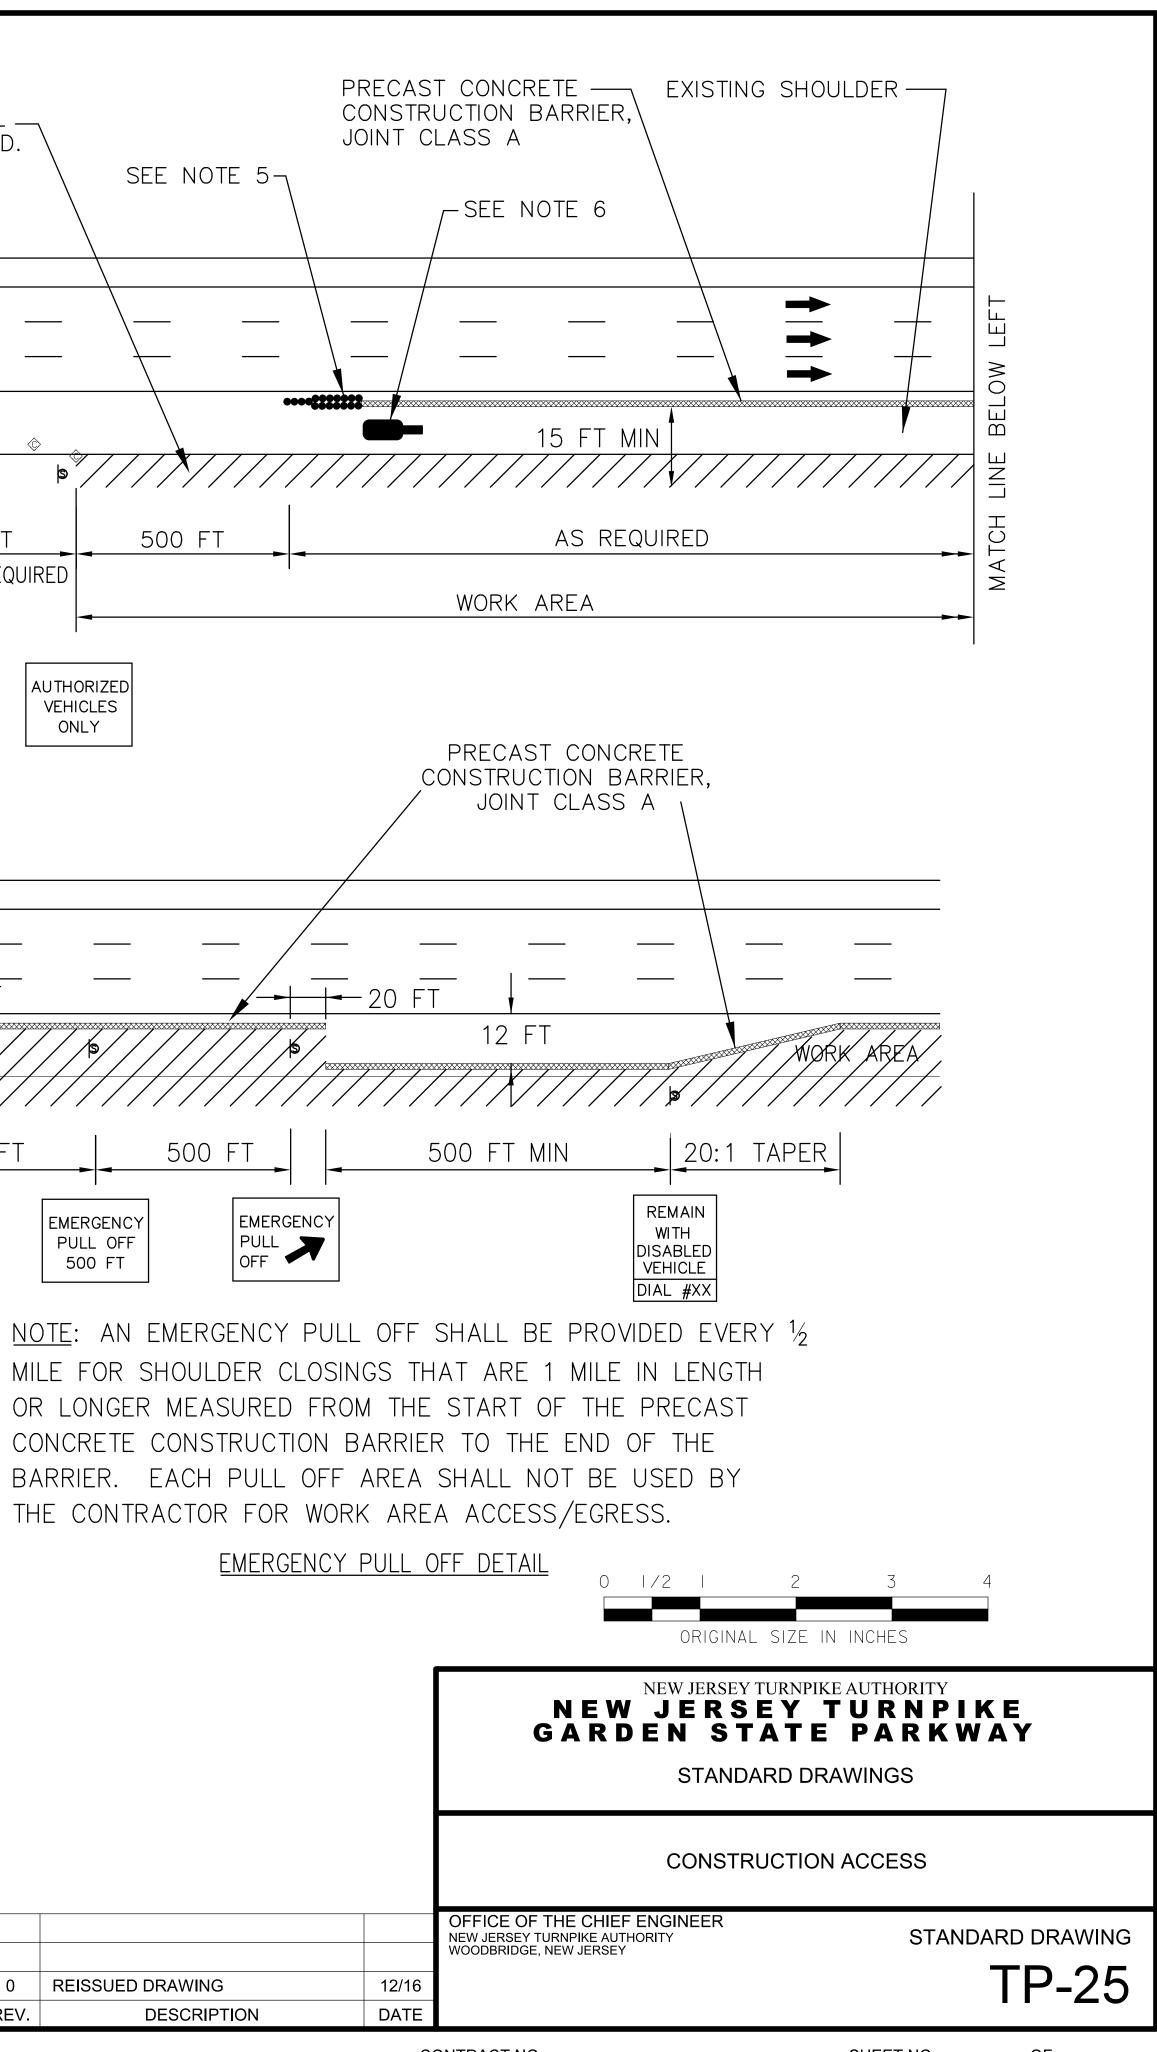

CONSTRUCT ADDITIONAL PAVEMENT AS REQUIRED. SEE NOTE 4. ~ © © 1000 FT MINIMUM 250 FT 100 FT CONE SPACING, S CONES AS REQUIRED CONE SPACING = 10 FT4' X 8' FLASHING WORK ACCESS ARROW BOARD ONLY AUTHORIZED X VEHICLES  $\bullet\bullet\bullet\bullet\bullet\bullet\bullet$ ONLY CAUTION MODE END WORK AREA 4 FT 500 FT EMERGENCY EMERGENCY 500 FT MINIMUM 500 FT PULL OFF PULL OFF 500 FT 1000 FT END WORK AREA CONE SPACING, S (FT) ROADWAY S PARKWAY 80 TURNPIKE 75 LEGEND: S TEMPORARY TRAFFIC CONTROL SIGN CONE DIRECTION OF TRAVEL TRUCK WITH MOUNTED ATTENUATOR •••• ARROW BOARD

| 0    | REISSUED D |
|------|------------|
| REV. | C          |
|      |            |