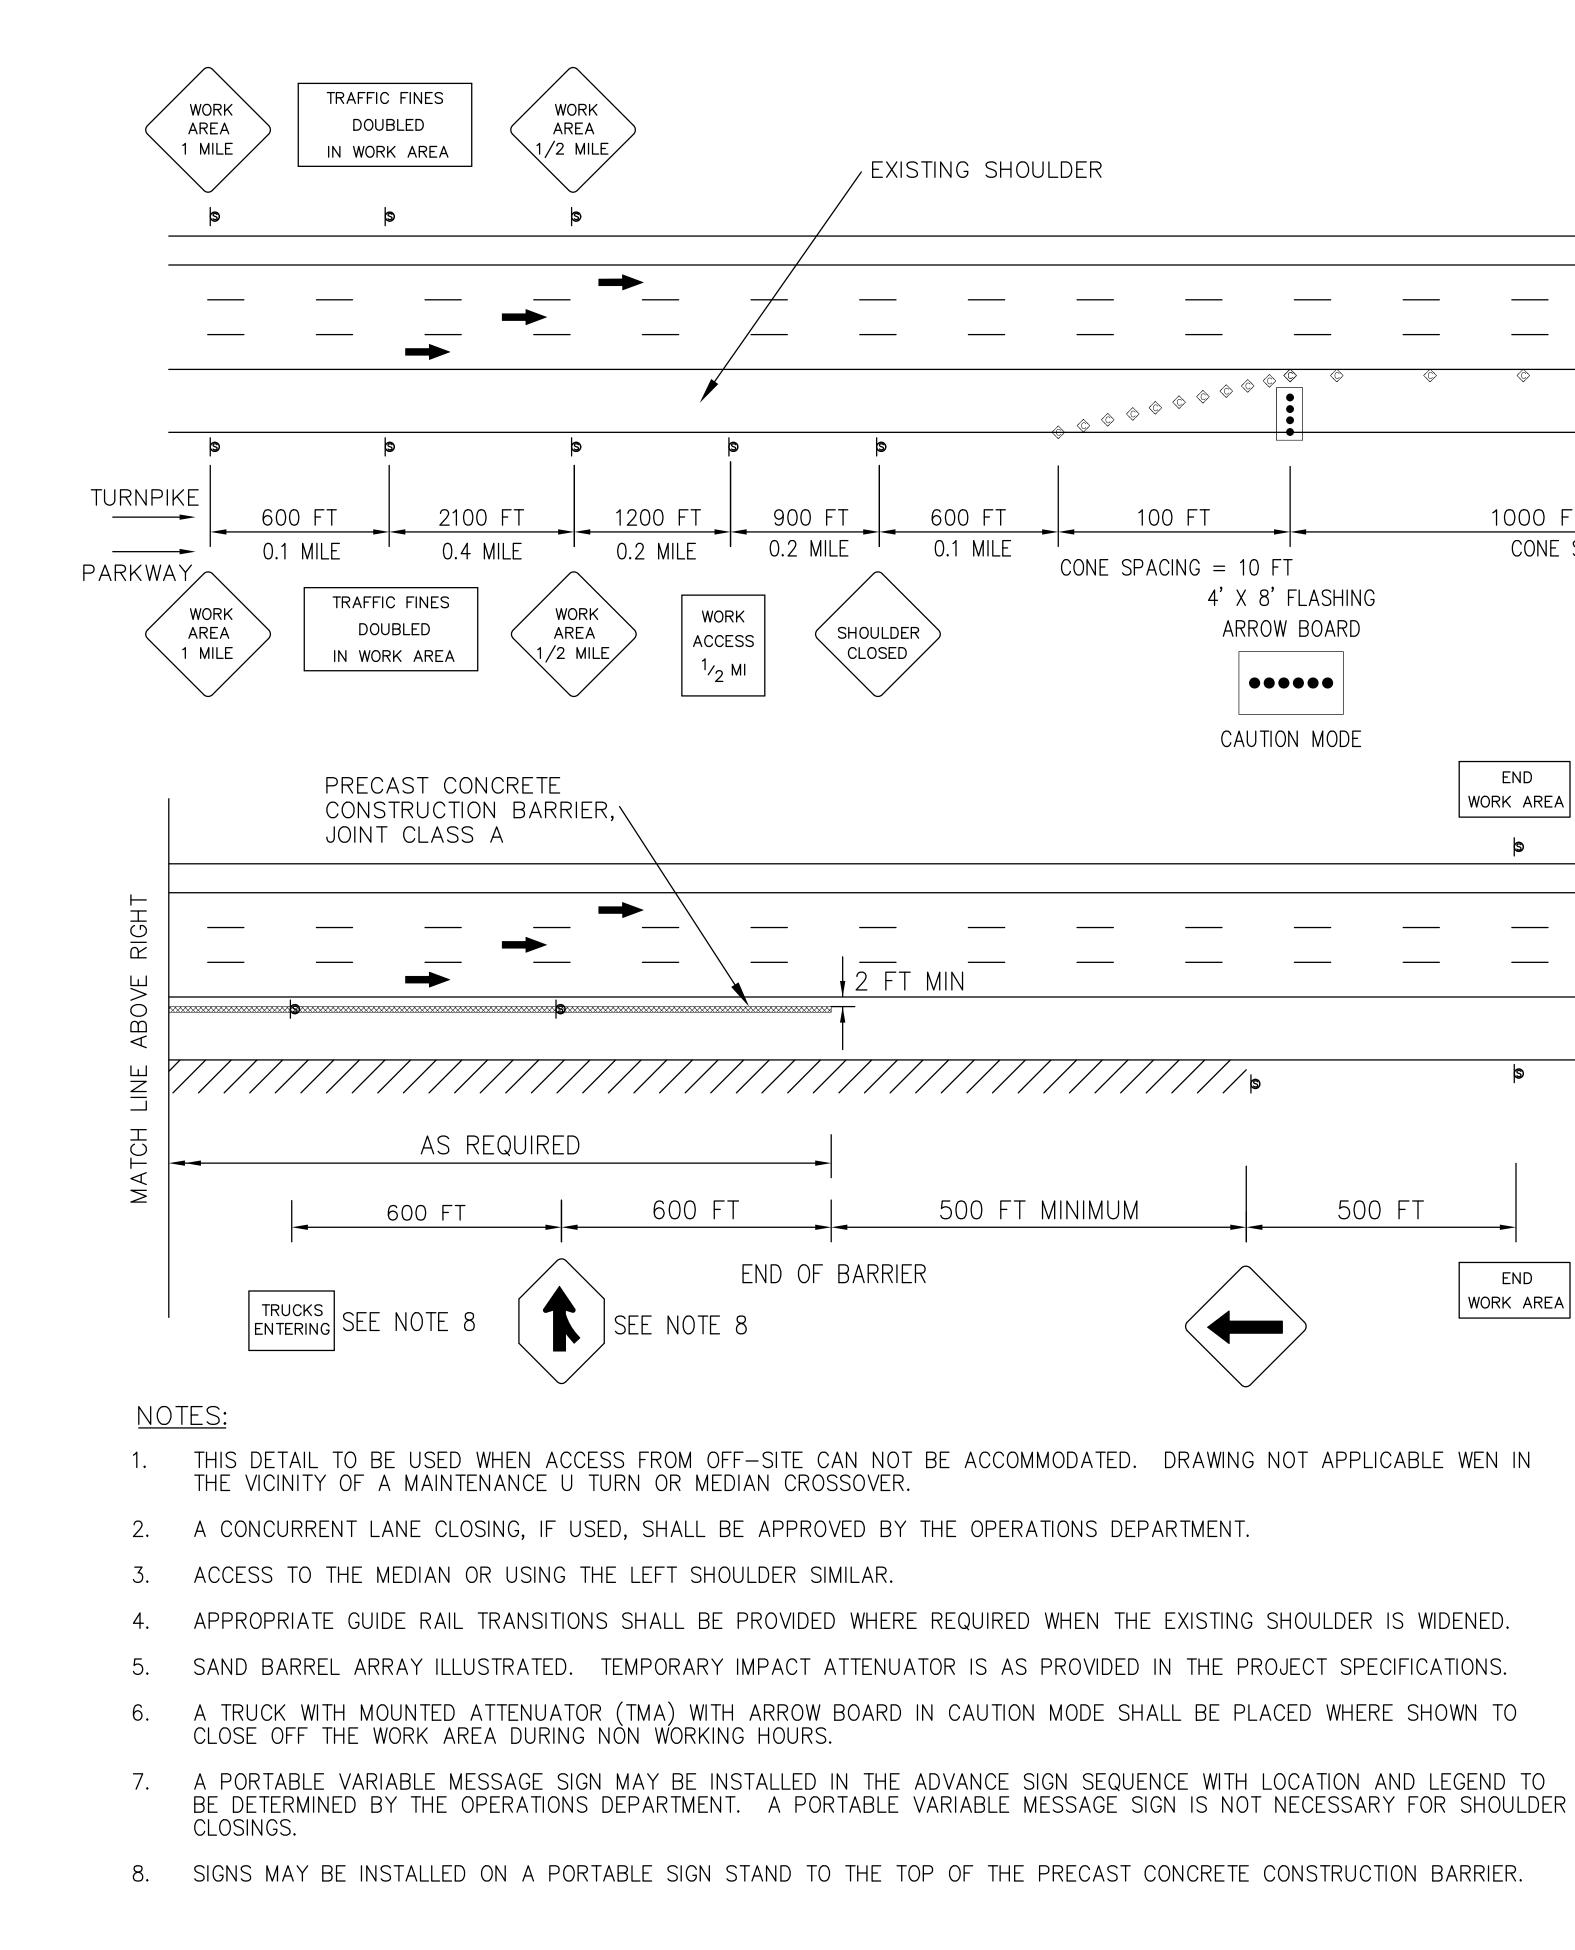

CONSTRUCT ADDITIONAL PAVEMENT AS REQUIRED. SEE NOTE 4. ~ © © 1000 FT MINIMUM 250 FT 100 FT CONE SPACING, S CONES AS REQUIRED CONE SPACING = 10 FT4' X 8' FLASHING WORK ACCESS ARROW BOARD ONLY AUTHORIZED X VEHICLES  $\bullet\bullet\bullet\bullet\bullet\bullet\bullet$ ONLY CAUTION MODE END WORK AREA 4 FT 500 FT EMERGENCY EMERGENCY 500 FT MINIMUM 500 FT PULL OFF PULL OFF 500 FT 1000 FT END WORK AREA CONE SPACING, S (FT) ROADWAY S PARKWAY 80 TURNPIKE 75 LEGEND: S TEMPORARY TRAFFIC CONTROL SIGN CONE DIRECTION OF TRAVEL TRUCK WITH MOUNTED ATTENUATOR •••• ARROW BOARD