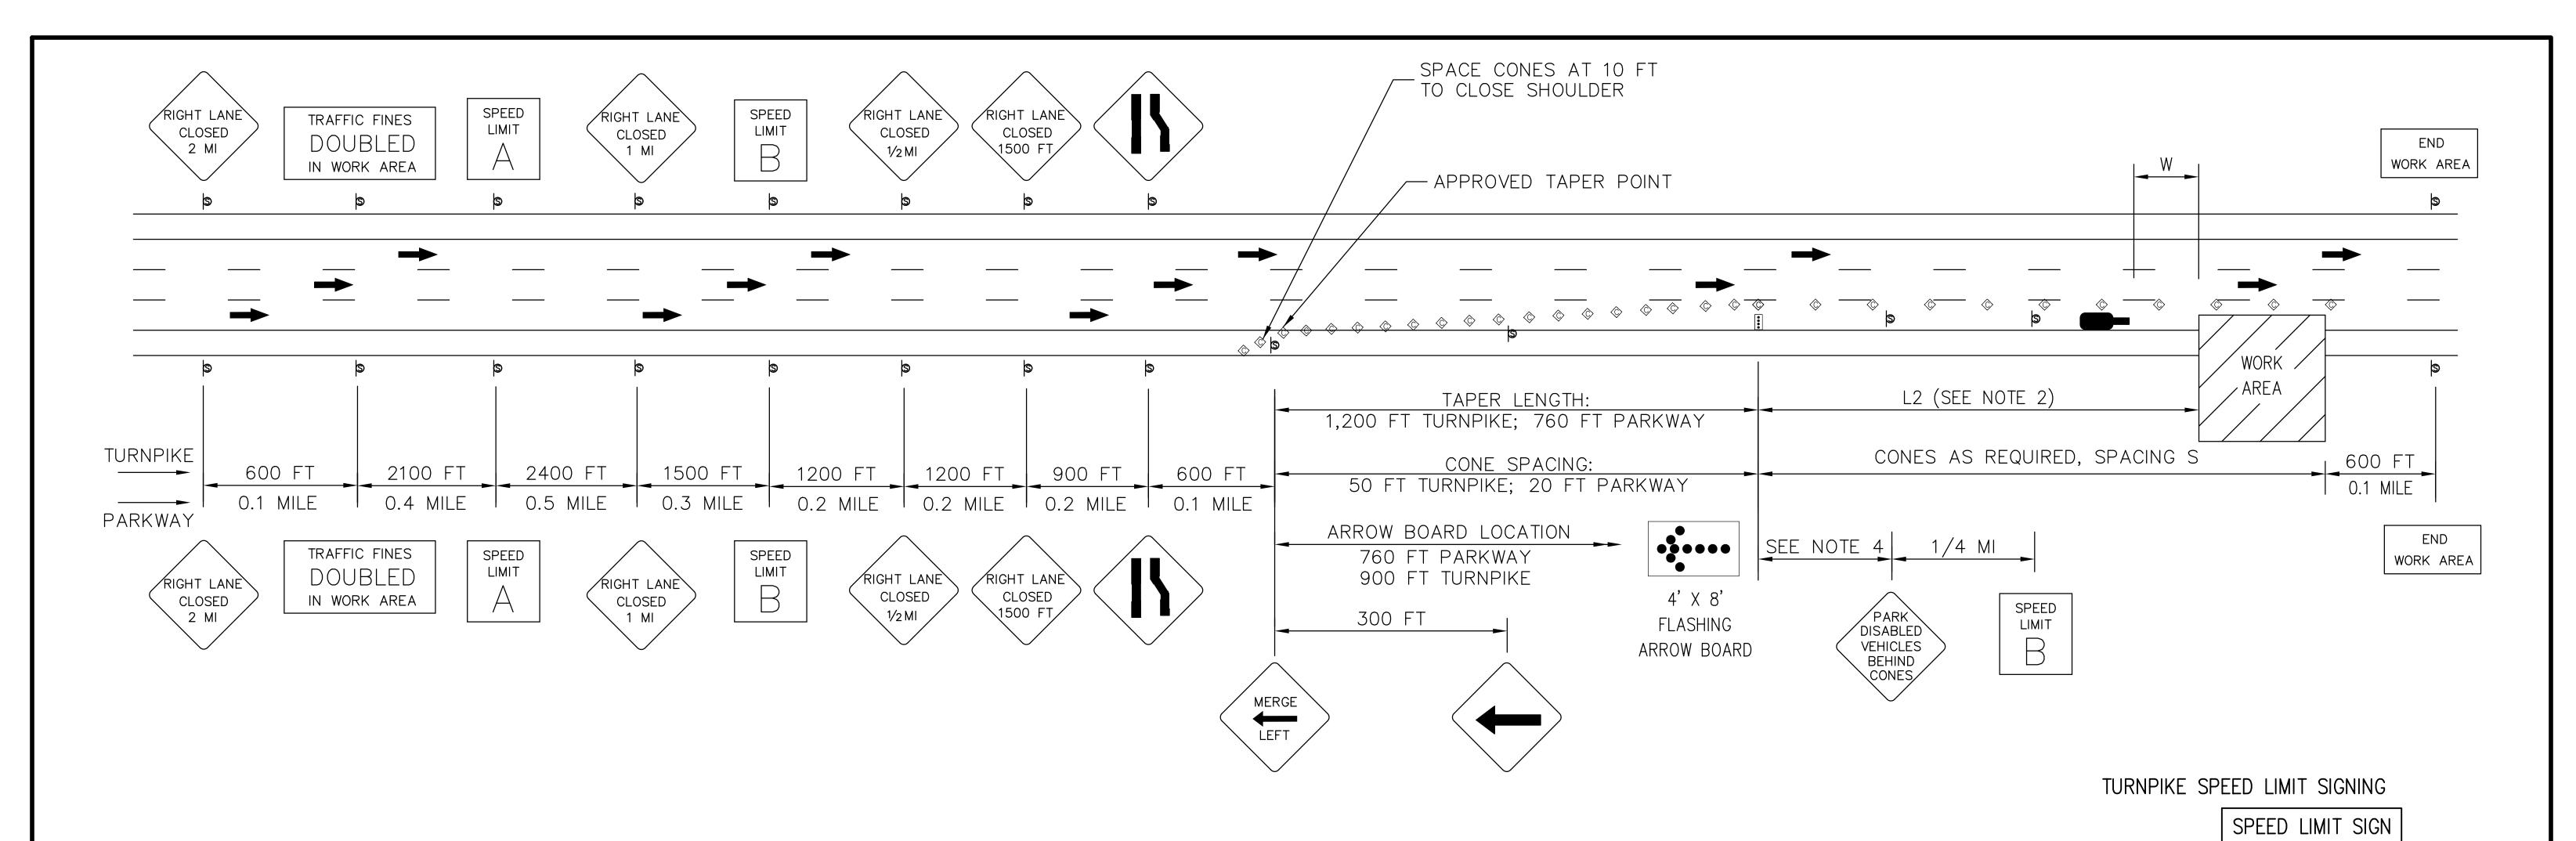

## NOTES:

- 1. TWO-LANE ROADWAY SECTIONS ON THE GARDEN STATE PARKWAY MAY OMIT LEFT SIDE (MEDIAN) SIGNING IN AREAS WHERE NO LEFT SHOULDER EXISTS.
- 2. "L2" DEPENDS ON THE TAPER POINT LOCATION BUT SHALL BE A MINIMUM OF 200 FEET.
- 3. A SUPPLEMENTAL LANE CLOSING WILL BE REQUIRED WHEN EQUIPMENT IS OPERATED LESS THAN 3 FEET FROM THE TRAVELED LANE. HOWEVER, STABILIZING ATTACHMENTS SUCH AS OUTRIGGERS MAY EXTEND TO THE CLOSED LANE'S WHITE LANE LINE WITHOUT NECESSITATING THE CLOSING OF THE ADJACENT LANE.
- 4. A SIGN "PARK DISABLED VEHICLES BEHIND CONES" SHALL BE INSTALLED WHERE PRACTICABLE FOR CLOSINGS OF ONE-HALF MILE OR MORE. SHOULD THE LENGTH OF THE WORK ZONE PERMIT, A SPEED LIMIT SIGN WITH VALUE "B" SHALL BE INSTALLED DOWNSTREAM FROM THE "PARK DISABLED VEHICLES BEHIND CONES" SIGN. THIS SPEED LIMIT SIGN SHALL REPEAT EVERY ONE—HALF MILE SHOULD THE LENGTH OF THE WORK ZONE PERMIT. ADDITIONAL"PARK DISABLED VEHICLES BEHIND CONES SIGN(S) MAY BE INSTALLED SHOULD THE LENGTH OF THE WORK ZONE PERMIT, BUT AT A MINIMUM 500 FEET FROM ANY OTHER TEMPORARY TRAFFIC CONTROL SIGN.
- 5. FOR THE WESTBOUND PEARL HARBOR MEMORIAL TURNPIKE EXTENSION (PHMTE) BETWEEN MILEPOSTS P3.7 AND P1.0, A=45 AND B=45. FOR THE WESTBOUND PHMTE BETWEEN MILEPOSTS P1.0 AND P0.0, A=45 AND B=35. FOR THE PHMTE EASTBOUND BETWEEN MILEPOSTS P0.0 AND P1.6, A=45 AND B=35. FOR WORK AREAS ELSEWHERE ON THE PHMTE, THE VALUES SHOWN APPLY.

# CONE SPACING, S (FT)

| ROADWAY  | S  |
|----------|----|
| PARKWAY  | 80 |
| TURNPIKE | 75 |

### TMA SPACING, W (FT)

| TIMITY OF TOTAL          | , , ,, |
|--------------------------|--------|
| WORK ZONE<br>SPEED LIMIT | W      |
| 55                       | 150    |
| 45                       | 100    |

# PARKWAY SPEED LIMIT SIGNING

| SPEED LIMIT SIGN |                                       |  |
|------------------|---------------------------------------|--|
| А                | В                                     |  |
| 55               | 45                                    |  |
| 45               | 45                                    |  |
| 55               | 45                                    |  |
| 45               | 45                                    |  |
| 55               | 45                                    |  |
| 45               | 45                                    |  |
| 55               | 45                                    |  |
|                  | A<br>55<br>45<br>55<br>45<br>55<br>45 |  |

## LEGEND:

TRUCK WITH MOUNTED ATTENUATOR

# MILEPOST A B 0-52 45 45 PHMTE\* 45 45 52-97 45 45 97-105 45 45 105E-112.5E 45 45 112.5E-117E 45 45 105W-117W 45 45 117-122 45 45

\* - SEE NOTE 5

45

**NBHCE** 

# NEW JERSEY TURNPIKE AUTHORITY NEW JERSEY TURNPIKE GARDEN STATE PARKWAY

STANDARD DRAWINGS

RIGHT LANE CLOSING

0 REISSUED DRAWING 12/16
REV. DESCRIPTION DATE

OFFICE OF THE CHIEF ENGINEER

NEW JERSEY TURNPIKE AUTHORITY

WOODBRIDGE, NEW JERSEY

STANDARD DRAWING

TP-1